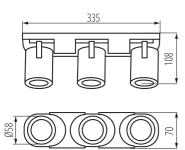

### **GENERAL DATA:**

Colour: white

Place of assembly: wall mounted, ceiling mounted

Place of application: Indoors

Minimum distance from the illuminated object: 0,5m

Length [mm]: 335 Width [mm]: 70 Height [mm]: 108