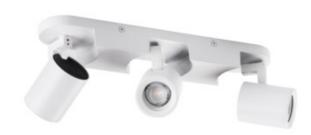

# **29124** LAURIN EL-31 W

Wall & ceiling lighting fitting 5905339291240

LAURIN EL-3I W

Kanlux LAURIN spotlights provide a very large selection of directional ceiling and wall lamps. The simple and minimalist design can be successfully used in many rooms in the house. Free adjustment of the luminous flux direction is an additional advantage of these fixtures.

### **GENERAL DATA:**

Colour: white

Place of assembly: wall mounted, ceiling mounted

Place of application: Indoors

Minimum distance from the illuminated object: 0,5m

Length [mm]: 335 Width [mm]: 70 Height [mm]: 108

#### TECHNICAL DATA:

Rated voltage [V]: 220-240 AC Rated frequency [Hz]: 50

Maximum power [W]: 3 x max 10

Class of protection against electric shock: I

Lampshade material: aluminum alloy

Light source: PAR16 Light source included: no Cap (Light source): GU10