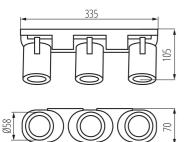

#### **GENERAL DATA:**

Colour: black

Place of assembly: wall mounted, ceiling mounted

Place of application: Indoors

Minimum distance from the illuminated object: 0,5m

Length [mm]: 335 Width [mm]: 70 Height [mm]: 108