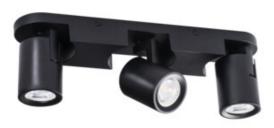

## **29125** LAURIN EL-31 B

Wall & ceiling lighting fitting 5905339291257

LAURIN EL-31 B

Kanlux LAURIN spotlights provide a very large selection of directional ceiling and wall lamps. The simple and minimalist design can be successfully used in many rooms in the house. Free adjustment of the luminous flux direction is an additional advantage of these fixtures.

#### **GENERAL DATA:**

Colour: black

Place of assembly: wall mounted, ceiling mounted

Place of application: Indoors

Minimum distance from the illuminated object: 0,5m

Length [mm]: 335 Width [mm]: 70 Height [mm]: 108

## TECHNICAL DATA:

Rated voltage [V]: 220-240 AC Rated frequency [Hz]: 50

Maximum power [W]: 3 x max 10

Class of protection against electric shock: I

Lampshade material: aluminum alloy

Light source: PAR16 Light source included: no Cap (Light source): GU10