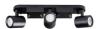

## **29125** LAURIN EL-31 B

Wall & ceiling lighting fitting 5905339291257

LAURIN EL-31 B

Kanlux LAURIN spotlights provide a very large selection of directional ceiling and wall lamps. The simple and minimalist design can be successfully used in many rooms in the house. Free adjustment of the luminous flux direction is an additional advantage of these fixtures.

#### **GENERAL DATA:**

Colour: black

Place of assembly: wall mounted, ceiling mounted

Place of application: Indoors

Minimum distance from the illuminated object: 0,5m

Length [mm]: 335 Width [mm]: 70 Height [mm]: 108

## TECHNICAL DATA:

Rated voltage [V]: 220-240 AC Rated frequency [Hz]: 50

Maximum power [W]: 3 x max 10

Class of protection against electric shock: I

Lampshade material: aluminum alloy

Light source: PAR16 Light source included: no Cap (Light source): GU10