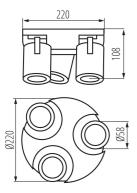

#### **GENERAL DATA:**

Colour: white

Place of assembly: wall mounted, ceiling mounted

Place of application: Indoors

Minimum distance from the illuminated object: 0,5m

Height [mm]: 108

Diameter [mm]: 220