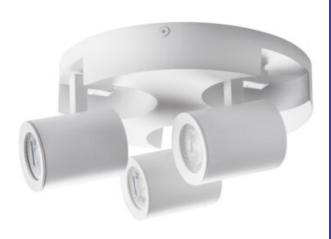

# **29126** LAURIN EL-30 W

Wall & ceiling lighting fitting 5905339291264

LAURIN EL-30 W

Kanlux LAURIN spotlights provide a very large selection of directional ceiling and wall lamps. The simple and minimalist design can be successfully used in many rooms in the house. Free adjustment of the luminous flux direction is an additional advantage of these fixtures.

#### **GENERAL DATA:**

Colour: white

Place of assembly: wall mounted, ceiling mounted

Place of application: Indoors

Minimum distance from the illuminated object: 0,5m

Height [mm]: 108

Diameter [mm]: 220

### **TECHNICAL DATA:**

Rated voltage [V]: 220-240 AC Rated frequency [Hz]: 50

Maximum power [W]: 3 x max 10

Class of protection against electric shock: I

Lampshade material: aluminum alloy

Light source: PAR16 Light source included: no Cap (Light source): GU10