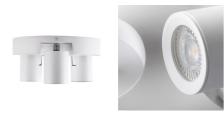

# **29126** LAURIN EL-30 W

Wall & ceiling lighting fitting 5905339291264

LAURIN EL-30 W

Kanlux LAURIN spotlights provide a very large selection of directional ceiling and wall lamps. The simple and minimalist design can be successfully used in many rooms in the house. Free adjustment of the luminous flux direction is an additional advantage of these fixtures.

### **TECHNICAL DATA:**

Rated voltage [V]: 220-240 AC Rated frequency [Hz]: 50

Maximum power [W]: 3 x max 10

Class of protection against electric shock: I

Lampshade material: aluminum alloy

Light source: PAR16 Light source included: no Cap (Light source): GU10

Lighting-fixture angle regulation [°]: in two axes

IP class: 20 Kształt: round