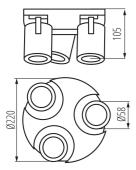

## **GENERAL DATA:**

Colour: black

Place of assembly: wall mounted, ceiling mounted

Place of application: Indoors

Minimum distance from the illuminated object: 0,5m

Height [mm]: 108

Diameter [mm]: 220

Ambient temperature range to which the product can be

exposed: 5÷25

**Enclosure material**: aluminum alloy **Connection type**: Bolt terminal block

Range of sections of wires used [mm²]:  $1 \div 2,5$ The fixture is movable horizontally [°]: 310The fixture is movable vertically [°]: 90

Lighting-fixture angle regulation [°]: in two axes

IP class: 20 Kształt: round