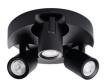

# **29127** LAURIN EL-30 B

Wall & ceiling lighting fitting 5905339291271

LAURIN EL-30 B

Kanlux LAURIN spotlights provide a very large selection of directional ceiling and wall lamps. The simple and minimalist design can be successfully used in many rooms in the house. Free adjustment of the luminous flux direction is an additional advantage of these fixtures.

## **GENERAL DATA:**

Colour: black

Place of assembly: wall mounted, ceiling mounted

Place of application: Indoors

Minimum distance from the illuminated object: 0,5m

Height [mm]: 108

Diameter [mm]: 220

### **TECHNICAL DATA:**

Rated voltage [V]: 220-240 AC Rated frequency [Hz]: 50

Maximum power [W]: 3 x max 10

Class of protection against electric shock: I

Lampshade material: aluminum alloy

Light source: PAR16 Light source included: no Cap (Light source): GU10