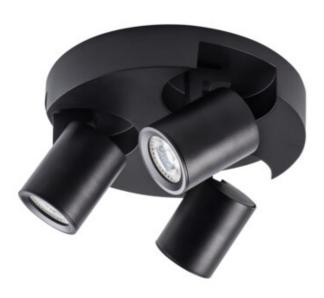

# **29127** LAURIN EL-30 B

Wall & ceiling lighting fitting 5905339291271

LAURIN EL-30 B

Kanlux LAURIN spotlights provide a very large selection of directional ceiling and wall lamps. The simple and minimalist design can be successfully used in many rooms in the house. Free adjustment of the luminous flux direction is an additional advantage of these fixtures.

## **GENERAL DATA:**

Colour: black

Place of assembly: wall mounted, ceiling mounted

Place of application: Indoors

Minimum distance from the illuminated object: 0,5m

Height [mm]: 108

Diameter [mm]: 220

### **TECHNICAL DATA:**

Rated voltage [V]: 220-240 AC Rated frequency [Hz]: 50

Maximum power [W]: 3 x max 10

Class of protection against electric shock: I

Lampshade material: aluminum alloy

Light source: PAR16 Light source included: no Cap (Light source): GU10