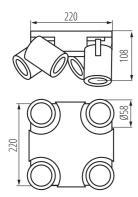

#### **GENERAL DATA:**

Colour: white

Place of assembly: wall mounted, ceiling mounted

Place of application: Indoors

Minimum distance from the illuminated object: 0,5m

Length [mm]: 220 Width [mm]: 220 Height [mm]: 108

Ambient temperature range to which the product can be

exposed: 5÷25

**Enclosure material**: aluminum alloy **Connection type**: Bolt terminal block

Range of sections of wires used [mm²]:  $1 \div 2,5$ The fixture is movable horizontally [°]: 310The fixture is movable vertically [°]: 90

Lighting-fixture angle regulation [°]: in two axes

IP class: 20 Kształt: round