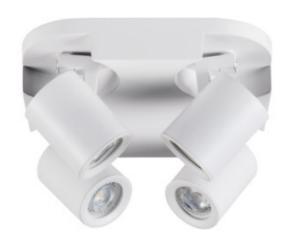

## **29128** LAURIN EL-40 W

Wall & ceiling lighting fitting 5905339291288

LAURIN EL-40 W

Kanlux LAURIN spotlights provide a very large selection of directional ceiling and wall lamps. The simple and minimalist design can be successfully used in many rooms in the house. Free adjustment of the luminous flux direction is an additional advantage of these fixtures.

#### **GENERAL DATA:**

Colour: white

Place of assembly: wall mounted, ceiling mounted

Place of application: Indoors

Minimum distance from the illuminated object: 0,5m

Length [mm]: 220 Width [mm]: 220 Height [mm]: 108

#### **TECHNICAL DATA:**

Rated voltage [V]: 220-240 AC Rated frequency [Hz]: 50

Maximum power [W]: 4 x max 10

Class of protection against electric shock: I

Lampshade material: aluminum alloy

Light source: PAR16 Light source included: no Cap (Light source): GU10