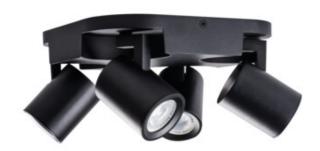

## **29129** LAURIN EL-40 B

Wall & ceiling lighting fitting 5905339291295

LAURIN EL-40 B

Kanlux LAURIN spotlights provide a very large selection of directional ceiling and wall lamps. The simple and minimalist design can be successfully used in many rooms in the house. Free adjustment of the luminous flux direction is an additional advantage of these fixtures.

#### **GENERAL DATA:**

Colour: black

Place of assembly: wall mounted, ceiling mounted

Place of application: Indoors

Minimum distance from the illuminated object: 0,5m

Length [mm]: 220 Width [mm]: 220 Height [mm]: 108

#### **TECHNICAL DATA:**

Rated voltage [V]: 220-240 AC Rated frequency [Hz]: 50

Maximum power [W]: 4 x max 10

Class of protection against electric shock: I

Lampshade material: aluminum alloy

Light source: PAR16 Light source included: no Cap (Light source): GU10