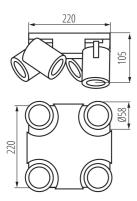

#### **GENERAL DATA:**

Colour: black

Place of assembly: wall mounted, ceiling mounted

Place of application: Indoors

Minimum distance from the illuminated object: 0,5m

Length [mm]: 220 Width [mm]: 220 Height [mm]: 108

#### **TECHNICAL DATA:**

Rated voltage [V]: 220-240 AC Rated frequency [Hz]: 50

Maximum power [W]: 4 x max 10

Class of protection against electric shock: I

Lampshade material: aluminum alloy

Light source: PAR16 Light source included: no Cap (Light source): GU10

Ambient temperature range to which the product can be

exposed: 5÷25

**Enclosure material**: aluminum alloy **Connection type**: Bolt terminal block

Range of sections of wires used [mm²]:  $1 \div 2,5$ The fixture is movable horizontally [°]: 310The fixture is movable vertically [°]: 90

Lighting-fixture angle regulation [°]: in two axes

IP class: 20 Kształt: round