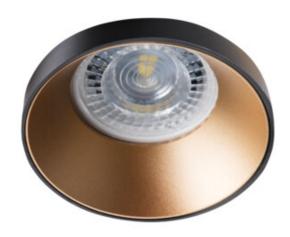

## **29137** SIMEN DSO B/G

Ring for spotlight fittings 5905339291370

SIMEN DSO B/G

Kanlux SIMEN DSO is a fixture which consists of two parts - ring, and body. Our range includes permanent colour sets in classic black and white, and fixtures with silver and gold elements, which will fit in with your interior, where they will become a visible decoration. You can also replace individual elements with other Kanlux SIMEN DSO fixture sets you already have.

#### **GENERAL DATA:**

Colour: black/gold

Necessity of using self-shielding lamps: yes Place of assembly: Recessed mount in the ceiling

Place of application: Indoors

Minimum distance from the illuminated object: 0,5m