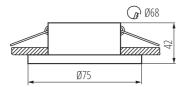

Decorative ring without a ceramic frame: yes

The product is not suitable to be covered with a heat-insulating

material: yes Height [mm]: 42 Diameter [mm]: 75

Assembly hole [mm]: Ø68