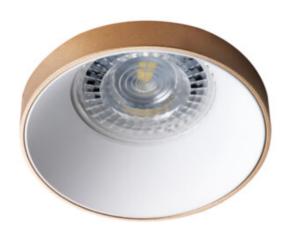

## **29142** SIMEN DSO G/W

Ring for spotlight fittings 5905339291424

SIMEN DSO G/W

Kanlux SIMEN DSO is a fixture which consists of two parts - ring, and body. Our range includes permanent colour sets in classic black and white, and fixtures with silver and gold elements, which will fit in with your interior, where they will become a visible decoration. You can also replace individual elements with other Kanlux SIMEN DSO fixture sets you already have.

#### **GENERAL DATA:**

Colour: gold / white

Necessity of using self-shielding lamps: yes Place of assembly: Recessed mount in the ceiling

Place of application: Indoors

Minimum distance from the illuminated object: 0,5m

Decorative ring without a ceramic frame: yes

The product is not suitable to be covered with a heat-insulating

material: yes Height [mm]: 42 Diameter [mm]: 75

Assembly hole [mm]: Ø68