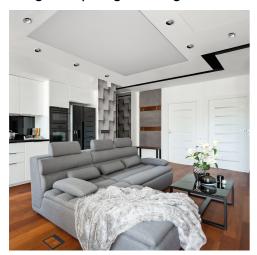

## **29142** SIMEN DSO G/W

Ring for spotlight fittings 5905339291424

SIMEN DSO G/W

Kanlux SIMEN DSO is a fixture which consists of two parts - ring, and body. Our range includes permanent colour sets in classic black and white, and fixtures with silver and gold elements, which will fit in with your interior, where they will become a visible decoration. You can also replace individual elements with other Kanlux SIMEN DSO fixture sets you already have.