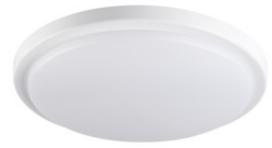

Ceiling-mounted LED light fitting

5905339291608

Kanlux ORTE LED is a new family of wall and ceiling fixtures in which particular attention has been paid to design and ease of installation. For added convenience, you can also choose from various motion detector versions.

#### Colour: white

Place of assembly: ceiling mounted, wall mounted Place of application: Indoors and outdoors Minimum distance from the illuminated object: 0,5m Compatible with a dimmer: no Height [mm]: 65 Diameter [mm]: 250 Mercury content: no Integrated LED light source: yes