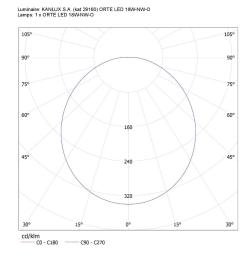

## TECHNICAL DATA:

Rated voltage [V]: 220-240 AC Rated frequency [Hz]: 50 Maximum power [W]: 18 Class of protection against electric shock: II Lampshade material: plastic Diode type: LED SMD Luminous flux of the light fitting [Im]: 1600 Useful luminous flux of the light source **Quse** [Im]: 2200 Useful luminous flux of the light source **Quse** [Im]: in sphere (360°) Colour temperature: white Correlated colour temperature [K]: 4000 **Colour consistency in McAdam ellipses**: ≤6 Colour rendering index: 80 Service life [h]: 20000 Luminous-flux-retention factor at the end of rated service life: L70B50 Number of on/off cycles: ≥20000 Lighting angle [°]: 120 Luminous efficiency of the lamp [lm/W]: 89 Ambient temperature range to which the product can be **exposed**: -20÷35 Enclosure material: plastic **Connection type**: Self-clamping block Range of sections of wires used [mm<sup>2</sup>]: 0,75÷2,5 Lamp-heating time [s]:  $\leq 1$ Lamp-ignition time [s]: ≤0,5 **IP class**: 54