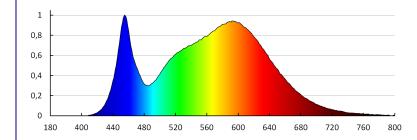

## TECHNICAL DATA:

Rated voltage [V]: 220-240 AC Rated frequency [Hz]: 50 Maximum power [W]: 18 Class of protection against electric shock: II Lampshade material: plastic Diode type: LED SMD Luminous flux of the light fitting [Im]: 1600 Useful luminous flux of the light source **Quse** [Im]: 2200 Useful luminous flux of the light source **Quse** [Im]: in sphere (360°) Colour temperature: white Correlated colour temperature [K]: 4000 **Colour consistency in McAdam ellipses**: ≤6 Colour rendering index: 80 Service life [h]: 20000 Luminous-flux-retention factor at the end of rated service life: L70B50 Number of on/off cycles: ≥20000 Lighting angle [°]: 120 Luminous efficiency of the lamp [lm/W]: 89 Ambient temperature range to which the product can be **exposed**: -20÷35 Enclosure material: plastic **Connection type**: Self-clamping block Range of sections of wires used [mm<sup>2</sup>]: 0,75÷2,5 Lamp-heating time [s]:  $\leq 1$ Lamp-ignition time [s]: ≤0,5 **IP class**: 54