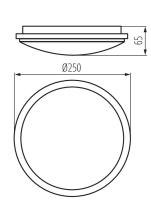

#### Colour: white

Place of assembly: ceiling mounted, wall mounted Place of application: Indoors and outdoors Minimum distance from the illuminated object: 0,5m Compatible with a dimmer: no Height [mm]: 65 Diameter [mm]: 250 Mercury content: no Integrated LED light source: yes