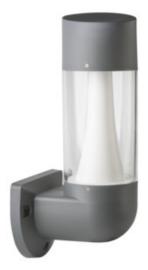

# 5905339291745

Kanlux INVO TR is a series of architectural luminaires with a replaceable GU10 light source. External posts and is a series of external architectural luminaires offer a very effective distribution of light in the garden and lighting of alleys, paths or walking routes. Each luminaire has a space for 3 light sources.

#### **GENERAL DATA:**

Colour: graphite Place of assembly: wall mounted Place of application: Indoors and outdoors Minimum distance from the illuminated object: 0,5m Replaceable light source: yes Length [mm]: 160 Width [mm]: 160 Height [mm]: 430

### TECHNICAL DATA:

Rated voltage [V]: 220-240 AC Rated frequency [Hz]: 50 Maximum power [W]: 3 x max 3,5 Class of protection against electric shock: II Lampshade material: plastic Light source: PAR16 Light source included: no Cap: GU10 Ambient temperature range to which the product can be exposed: -20÷35 Enclosure material: plastic Connection type: Self-clamping block Range of sections of wires used [mm<sup>2</sup>]: 0,75÷2,5 IP class: 54