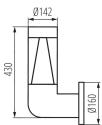

#### **GENERAL DATA:**

Colour: graphite Place of assembly: wall mounted Place of application: Indoors and outdoors Minimum distance from the illuminated object: 0,5m Replaceable light source: yes Length [mm]: 160 Width [mm]: 160 Height [mm]: 430