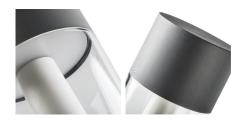

#### Volume of a cardboard box [m<sup>3</sup>]: 0.037219

ADDITIONAL INFORMATION:

• Transparent lampshade