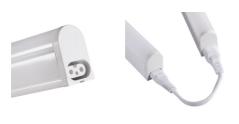

## **29211** MERA LED 10W NW

oprawa podszafkowa LED 5905339292117

Kanlux MERA LED to oprawa podszafkowa ze zintegrowanym źródłem światła LED. Oprawy są dostępne w rozmiarach od 28 do 114 cm, ponadto możemy je łączyć w linie (do 5 opraw) z pomocą łączników Kanlux MERA LED PP.

#### oprawa podszafkowa LED

Skuteczność świetlna lampy [lm/W]: 104

Zakres temperatury otoczenia, na którą może być narażony

wyrób [°C]: 5÷25

Rodzaj przyłącza: przewód zakończony wtyczką

Długość przewodu [m]: 1.5 Czas nagrzewania lampy [s]: ≤1 Czas zapłonu lampy [s]: ≤0,5