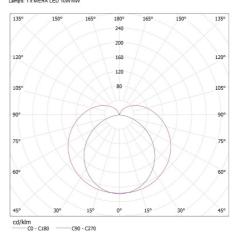

Wskaźnik oddawania barw: 80

Trwałość [h]: 30000 Ilość cykli wł/wył: ≥15000 Kąt świecenia [°]: 150

### oprawa podszafkowa LED

Luminaire: KANLUX S.A. (kat 29211) MERA LED 10W NW Lamps: 1 x MERA LED 10W NW