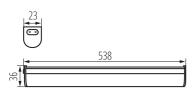

Możliwość współpracy ze ściemniaczem: nie

Włącznik: tak Długość [mm]: 538 Szerokość [mm]: 23 Wysokość [mm]: 36

Zawartość rtęci w lampie [mg]: 0 Zintegrowane źródło światła LED: tak