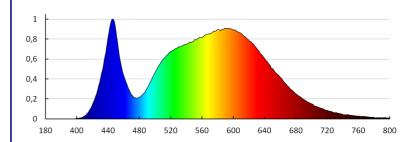

Rodzaj diody: LED SMD Strumień świetlny [lm]: 1040

Użyteczny strumień świetlny źródła światła Φuse [lm]: 1250 Użyteczny strumień świetlny źródła światła Φuse [lm]: w kuli

(360°)

Barwa światła: biała

Skorelowana temperatura barwowa [K]: 4000 Jednolitość barwy w elipsach McAdama: ≤6

Wskaźnik oddawania barw: 80

Trwałość [h]: 30000 Ilość cykli wł/wył: ≥15000 Kąt świecenia [°]: 150