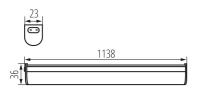

Możliwość współpracy ze ściemniaczem: nie

Włącznik: tak

Długość [mm]: 1138 Szerokość [mm]: 23 Wysokość [mm]: 36

Zawartość rtęci w lampie [mg]: 0 Zintegrowane źródło światła LED: tak