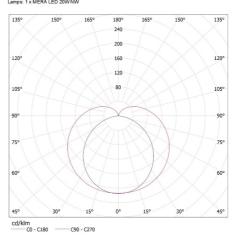

#### KANLUX S.A. (kat 29213) MERA LED 20W NW / LDC (Polar)

Luminaire: KANLUX S.A. (kat 29213) MERA LED 20W NW Lamps: 1 x MERA LED 20W NW

Wskaźnik oddawania barw: 80

Trwałość [h]: 30000 Ilość cykli wł/wył: ≥15000 Kąt świecenia [°]: 150