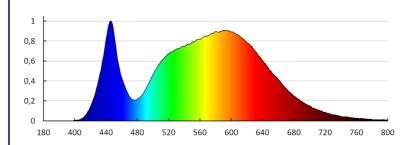

Rodzaj diody: LED SMD Strumień świetlny [lm]: 2030

Użyteczny strumień świetlny źródła światła Φuse [lm]: 2400 Użyteczny strumień świetlny źródła światła Φuse [lm]: w kuli

(360°)

Barwa światła: biała

Skorelowana temperatura barwowa [K]: 4000 Jednolitość barwy w elipsach McAdama: ≤6

Wskaźnik oddawania barw: 80

Trwałość [h]: 30000 Ilość cykli wł/wył: ≥15000 Kąt świecenia [°]: 150

### oprawa podszafkowa LED

Skuteczność świetlna lampy [lm/W]: 102

Zakres temperatury otoczenia, na którą może być narażony

wyrób [°C]: 5÷25

Rodzaj przyłącza: przewód zakończony wtyczką

Długość przewodu [m]: 1.5 Czas nagrzewania lampy [s]: ≤1 Czas zapłonu lampy [s]: ≤0,5