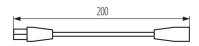

#### TECHNICAL DATA:

Rated voltage [V]: 250 AC Rated current [A]: 2,5

Class of protection against electric shock: ||

Wire length [m]: 0.2

IP class: 20