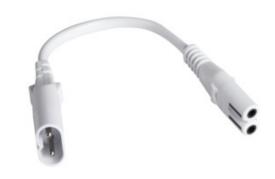

# **29214** MERA LED PP

## Accessories for furniture light fittings

5905339292148

#### **GENERAL DATA:**

Colour: white

Place of application: Indoors

#### TECHNICAL DATA:

Rated voltage [V]: 250 AC Rated current [A]: 2,5

Class of protection against electric shock: ||

Wire length [m]: 0.2

IP class: 20