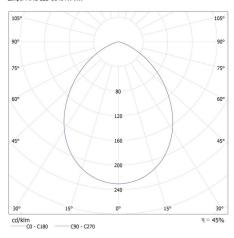

#### KANLUX S.A. (kat 29235) GOVIK DSO-W + IQ-LED ... 7W S3 / LDC (Polar)

Luminaire: KANLUX S.A. (kat 29235) GOVIK DSO-W + IQ-LED ... 7W S3 Lamps: 1 x IQ-LED GU10 7W S3-WW