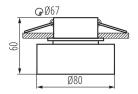

The product is not suitable to be covered with a heat-

insulating material: yes

Height [mm]: 60 Diameter [mm]: 80

Assembly hole [mm]: Ø67