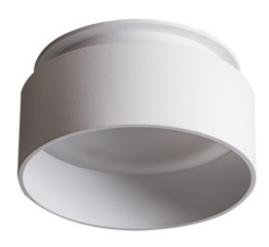

## **29235** GOVIK DSO-W

Ring for spotlight fittings

5905339292353

KANLUX GOVIK is a new holder for building in with a unique structure. The mat, acrylic lampshade diffuses light and makes the installed light source be invisible. The holder looks like a miniature integrated surface mounted luminaire.

#### **GENERAL DATA:**

Colour: white

Place of assembly: Recessed mount in the ceiling

Place of application: Indoors

Minimum distance from the illuminated object: 0,5m

**Decorative ring without a ceramic frame**: yes

The product is not suitable to be covered with a heat-

insulating material: yes

Height [mm]: 60 Diameter [mm]: 80

Assembly hole [mm]: Ø67

### TECHNICAL DATA:

Rated voltage [V]: 12 AC; 12 DC; 220-240 AC

Maximum power [W]: max 10

Class of protection against electric shock: ||/|||

**Light source**: MR16/PAR16 Light source included: no

**Cap**: Gx5,3/GU10