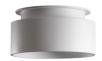

## **29235** GOVIK DSO-W

Ring for spotlight fittings

5905339292353

KANLUX GOVIK is a new holder for building in with a unique structure. The mat, acrylic lampshade diffuses light and makes the installed light source be invisible. The holder looks like a miniature integrated surface mounted luminaire.

The product is not suitable to be covered with a heat-

insulating material: yes

Height [mm]: 60 Diameter [mm]: 80

Assembly hole [mm]: Ø67

### TECHNICAL DATA:

Rated voltage [V]: 12 AC; 12 DC; 220-240 AC

Maximum power [W]: max 10

Class of protection against electric shock: ||/|||

**Light source**: MR16/PAR16 Light source included: no

**Cap**: Gx5,3/GU10