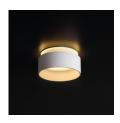

## **29235** GOVIK DSO-W

Ring for spotlight fittings

5905339292353

KANLUX GOVIK is a new holder for building in with a unique structure. The mat, acrylic lampshade diffuses light and makes the installed light source be invisible. The holder looks like a miniature integrated surface mounted luminaire.

### ADDITIONAL INFORMATION:

• Decorative ring without a ceramic frame

Luminaire: KANLUX S.A. (kat 29235) GOVIK DSO-W + IQ-LED ... 7W Lamps: 1 x IQ-LED GU10 7W-WW

#### KANLUX S.A. (kat 29235) GOVIK DSO-W + IQ-LED ... 7W S3 / LDC (Polar)

Luminaire: KANLUX S.A. (kat 29235) GOVIK DSO-W + IQ-LED ... 7W S3 Lamps: 1 x IQ-LED GU10 7W S3-WW