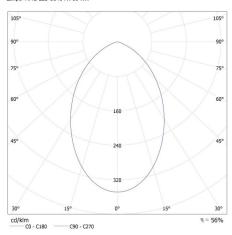

### ADDITIONAL INFORMATION:

• Decorative ring without a ceramic frame

Luminaire: KANLUX S.A. (kat 29235) GOVIK DSO-W + IQ-LED ... 7W Lamps: 1 x IQ-LED GU10 7W-WW

#### KANLUX S.A. (kat 29235) GOVIK DSO-W + IQ-LED ... 7W S3 / LDC (Polar)

Luminaire: KANLUX S.A. (kat 29235) GOVIK DSO-W + IQ-LED ... 7W S3 Lamps: 1 x IQ-LED GU10 7W S3-WW