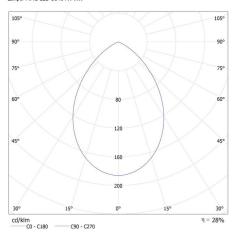

#### KANLUX S.A. (kat 29236) GOVIK DSO-B + IQ-LED ... 7W / LDC (Polar)

Luminaire: KANLUX S.A. (kat 29236) GOVIK DSO-B + IQ-LED ... 7W Lamps: 1 x IQ-LED GU10 7W-WW