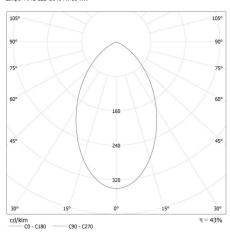

#### KANLUX S.A. (kat 29236) GOVIK DSO-B + IQ-LED ... 7WS3 / LDC (Polar)

Luminaire: KANLUX S.A. (kat 29236) GOVIK DSO-B + IQ-LED ... 7WS3 Lamps: 1 x IQ-LED GU10 7W S3-WW