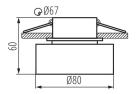

The product is not suitable to be covered with a heat-

insulating material: yes

Height [mm]: 60 Diameter [mm]: 80

Assembly hole [mm]: Ø67