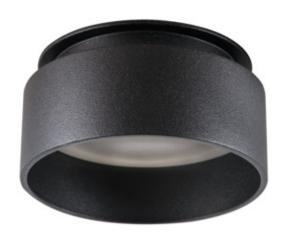

## **29236** GOVIK DSO-B

Ring for spotlight fittings

5905339292360

KANLUX GOVIK is a new holder for building in with a unique structure. The mat, acrylic lampshade diffuses light and makes the installed light source be invisible. The holder looks like a miniature integrated surface mounted luminaire.

### **GENERAL DATA:**

Colour: black

Place of assembly: Recessed mount in the ceiling

Place of application: Indoors

Minimum distance from the illuminated object: 0,5m

Decorative ring without a ceramic frame: yes

The product is not suitable to be covered with a heat-

insulating material: yes

Height [mm]: 60 Diameter [mm]: 80

Assembly hole [mm]: Ø67

# **29236** GOVIK DSO-B

## Ring for spotlight fittings

## ADDITIONAL INFORMATION:

• Decorative ring without a ceramic frame