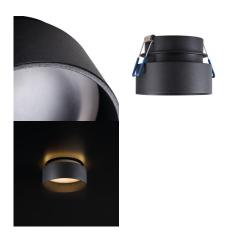

## **29236** GOVIK DSO-B

Ring for spotlight fittings

5905339292360

KANLUX GOVIK is a new holder for building in with a unique structure. The mat, acrylic lampshade diffuses light and makes the installed light source be invisible. The holder looks like a miniature integrated surface mounted luminaire.

### **GENERAL DATA:**

Colour: black

Place of assembly: Recessed mount in the ceiling

Place of application: Indoors

Minimum distance from the illuminated object: 0,5m

Decorative ring without a ceramic frame: yes

The product is not suitable to be covered with a heat-

insulating material: yes

Height [mm]: 60 Diameter [mm]: 80

Assembly hole [mm]: Ø67

### TECHNICAL DATA:

Rated voltage [V]: 12 AC; 12 DC; 220-240 AC

Maximum power [W]: max 10

Class of protection against electric shock: ||/|||

**Light source**: MR16/PAR16 **Light source included**: no

Cap: Gx5,3/GU10

Ambient temperature range to which the product can be

exposed: 5÷25

Enclosure material: aluminum alloy Lighting-fixture angle regulation: none

IP class: 20