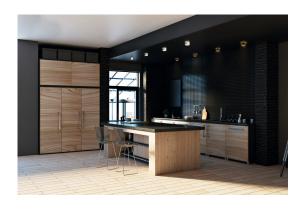

## **29236** GOVIK DSO-B

Ring for spotlight fittings

5905339292360

KANLUX GOVIK is a new holder for building in with a unique structure. The mat, acrylic lampshade diffuses light and makes the installed light source be invisible. The holder looks like a miniature integrated surface mounted luminaire.