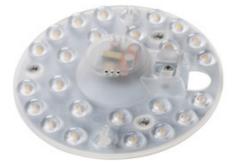

# LED light source

5905339293015

Kanlux MOD LED is a professional series of LED modules designed for modification of lamps which used the old type of light bulbs. The module can be installed easily. Kanlux MOD LED are high-quality SMD LEDs, distinguished by energy efficiency and long lifetime.

## TECHNICAL DATA:

Rated voltage [V]: 220-240 AC Rated frequency [Hz]: 50 Lamp-power factor: 0.5 Rated power [W]: 12 Lampshade material: plastic Light source: Non-standard Diode type: LED SMD Total rated luminous flux [Im]: 1200 Useful luminous flux of the light source **Quse** [Im]: 1200 Useful luminous flux of the light source **Quse** [Im]: in sphere (360°) Colour temperature: white Correlated colour temperature [K]: 4000 **Colour consistency in McAdam ellipses**: ≤6 Colour rendering index: 80 Rated lamp-service life [h]: 18000 Number of on/off cycles:  $\geq 15000$ Rated beam angle [°]: 170 Rated light level [°]: 170 Annual power consumption [kWh/1000h]: 12 Luminous efficiency of the lamp [lm/W]: 100 Ignition time [s]:  $\leq 0,5$ Lamp-heating time to 60% of the full luminous flux [s]: Nealiaible Lamp-heating time to 95% [s]: <2 Lamp premature-failure indicator: <5% po 1000h Lamp service life factor after the period of 6000h [%]: ≥90 Luminous flux retention factor at the end of rated