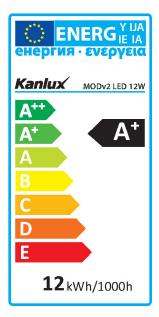

## TECHNICAL DATA:

Rated voltage [V]: 220-240 AC Rated frequency [Hz]: 50 Lamp-power factor: 0.5 Rated power [W]: 12 Lampshade material: plastic Light source: Non-standard Diode type: LED SMD Total rated luminous flux [Im]: 1200 Useful luminous flux of the light source **Quse** [Im]: 1200 Useful luminous flux of the light source **Quse** [Im]: in sphere (360°) Colour temperature: white Correlated colour temperature [K]: 4000 **Colour consistency in McAdam ellipses**: ≤6 Colour rendering index: 80 Rated lamp-service life [h]: 18000 Number of on/off cycles:  $\geq 15000$ Rated beam angle [°]: 170 Rated light level [°]: 170 Annual power consumption [kWh/1000h]: 12 Luminous efficiency of the lamp [lm/W]: 100 Ignition time [s]:  $\leq 0,5$ Lamp-heating time to 60% of the full luminous flux [s]: Nealiaible Lamp-heating time to 95% [s]: <2 Lamp premature-failure indicator: <5% po 1000h Lamp service life factor after the period of 6000h [%]: ≥90 Luminous flux retention factor at the end of rated