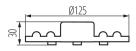

## GENERAL DATA:

Lamp designed for decorative lighting: Not applicable Compatible with a dimmer: no Width [mm]: 125 Height [mm]: 30 Diameter [mm]: 125 Depth [mm]: 125 Mercury content: no