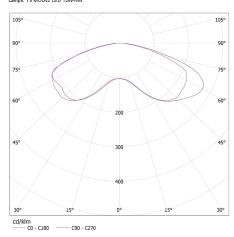

KANLUX S.A. (kat 29301) MODv2 LED 12W-NW / LDC (Polar)

Luminaire: KANLUX S.A. (kat 29301) MODv2 LED 12W-NW Lamps: 1 x MODv2 LED 12W-NW