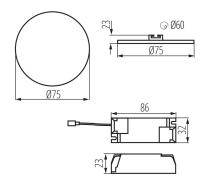

### GENERAL DATA:

Colour: white Place of assembly: Recessed mount in the ceiling Place of application: Indoors Minimum distance from the illuminated object: 0,5m Compatible with a dimmer: no The product is not suitable to be covered with a heatinsulating material: yes Height [mm]: 23 Diameter [mm]: 75 Assembly hole [mm]: Ø60 Integrated LED light source: yes