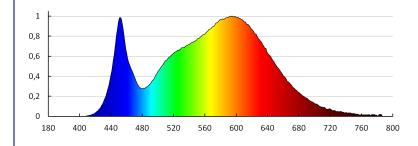

### TECHNICAL DATA:

Rated voltage [V]: 220-240 AC Rated frequency [Hz]: 50 Maximum power [W]: 6 Class of protection against electric shock: || Lampshade material: PMMA Diode type: LED SMD Luminous flux [lm]: 450 Useful luminous flux of the light source **Φ**use [lm]: 690 Useful luminous flux of the light source **Quse** [Im]: in sphere (360°) Colour temperature: white Correlated colour temperature [K]: 4000 **Colour consistency in McAdam ellipses**: ≤6 **Colour rendering index: 80** Service life [h]: 15000 Number of on/off cycles: ≥30000 Lighting angle [°]: 120 Luminous efficiency of the lamp [lm/W]: 75 Ambient temperature range to which the product can be exposed: 5÷25 Enclosure material: aluminum alloy **Connection type**: Terminal block Range of sections of wires used [mm<sup>2</sup>]: 0,75-1,5 Lamp-heating time [s]:  $\leq 1$ 