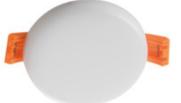

## Downlight fitting

5905339295804

Kanlux AREL LED is a new family of downlights which do not have frame. High tightness class IP65/20 and exceptional, simple, and at the same time surprising design make Kanlux AREL LED fit into each interior. Thanks to the unique structure, the panel is only 9 mm thick - it is the thinnest panel available on the market.

### GENERAL DATA:

Colour: white Place of assembly: Recessed mount in the ceiling Place of application: Indoors Minimum distance from the illuminated object: 0,5m Compatible with a dimmer: no The product is not suitable to be covered with a heatinsulating material: yes Height [mm]: 23 Diameter [mm]: 75 Assembly hole [mm]: Ø60 Integrated LED light source: yes