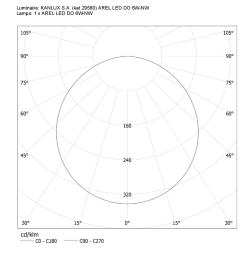

e to which the product can be exposed: 5÷25 Enclosure material: aluminum alloy **Connection type**: Terminal block Range of sections of wires used [mm<sup>2</sup>]: 0,75-1,5 Lamp-heating time [s]:  $\leq 1$ 





# Downlight fitting





Lamp-ignition time [s]:  $\leq 0,5$ IP class: 65/20

#### LOGISTIC DATA:

Packaging method: 100 Number of units in the packaging: 100 Net unit weight [g]: 90 Grammage [g]: 122 Length of a unit pack [cm]: 10.5 Width of a unit pack [cm]: 10.5 Width of a unit pack [cm]: 11 Weight of a cardboard box [kg]: 12.2 Width of a cardboard box [kg]: 12.2 Width of a cardboard box [cm]: 23 Height of a cardboard box [cm]: 24.5 Length of a cardboard box [cm]: 78 Volume of a cardboard box [m<sup>3</sup>]: 0.043953



KANLUX S.A. (kat 29580) AREL LED DO 6W-NW / LDC (Polar)