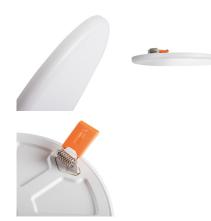

## Downlight fitting

5905339295804

Kanlux AREL LED is a new family of downlights which do not have frame. High tightness class IP65/20 and exceptional, simple, and at the same time surprising design make Kanlux AREL LED fit into each interior. Thanks to the unique structure, the panel is only 9 mm thick - it is the thinnest panel available on the market.

### GENERAL DATA:

Colour: white Place of assembly: Recessed mount in the ceiling Place of application: Indoors Minimum distance from the illuminated object: 0,5m Compatible with a dimmer: no The product is not suitable to be covered with a heatinsulating material: yes Height [mm]: 23 Diameter [mm]: 75 Assembly hole [mm]: Ø60 Integrated LED light source: yes

### TECHNICAL DATA:

Rated voltage [V]: 220-240 AC Rated frequency [Hz]: 50 Maximum power [W]: 6 Class of protection against electric shock: || Lampshade material: PMMA Diode type: LED SMD Luminous flux [lm]: 450 Useful luminous flux of the light source **Φ**use [lm]: 690 Useful luminous flux of the light source **Quse** [Im]: in sphere (360°) Colour temperature: white Correlated colour temperature [K]: 4000 **Colour consistency in McAdam ellipses**: ≤6 **Colour rendering index: 80** Service life [h]: 15000 Number of on/off cycles: ≥30000 Lighting angle [°]: 120 Luminous efficiency of the lamp [lm/W]: 75 Ambient temperature range to which the product can be exposed: 5÷25 Enclosure material: aluminum alloy **Connection type**: Terminal block Range of sections of wires used [mm<sup>2</sup>]: 0,75-1,5 Lamp-heating time [s]:  $\leq 1$ 