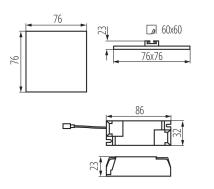

### GENERAL DATA:

Colour: white Place of assembly: Recessed mount in the ceiling Place of application: Indoors Minimum distance from the illuminated object: 0,5m Compatible with a dimmer: no The product is not suitable to be covered with a heatinsulating material: yes Length [mm]: 76 Width [mm]: 76 Height [mm]: 23 Assembly hole [mm]: 60x60 Integrated LED light source: yes