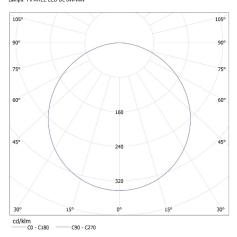

KANLUX S.A. (kat 29583) AREL LED DL 6W-WW / LDC (Polar)

Luminaire: KANLUX S.A. (kat 29583) AREL LED DL 6W-WW Lamps: 1 x AREL LED DL 6W-WW