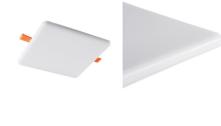

#### 

Kanlux AREL LED is a new family of downlights which do not have frame. High tightness class IP65/20 and exceptional, simple, and at the same time surprising design make Kanlux AREL LED fit into each interior. Thanks to the unique structure, the panel is only 9 mm thick - it is the thinnest panel available on the market.

### GENERAL DATA:

Colour: white Place of assembly: Recessed mount in the ceiling Place of application: Indoors Minimum distance from the illuminated object: 0,5m Compatible with a dimmer: no The product is not suitable to be covered with a heatinsulating material: yes Length [mm]: 76 Width [mm]: 76 Height [mm]: 23 Assembly hole [mm]: 60x60 Integrated LED light source: yes