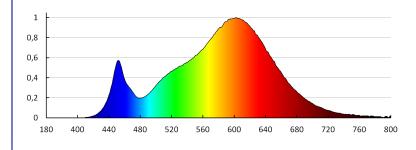

### TECHNICAL DATA:

Rated voltage [V]: 220-240 AC Rated frequency [Hz]: 50 Maximum power [W]: 6 Class of protection against electric shock: II Lampshade material: PMMA Diode type: LED SMD Luminous flux [lm]: 450 Useful luminous flux of the light source **Quse** [Im]: 650 Useful luminous flux of the light source **Φuse** [Im]: in sphere (360°) Colour temperature: Warm white Correlated colour temperature [K]: 3000 **Colour consistency in McAdam ellipses**: ≤6 Colour rendering index: 80 Service life [h]: 15000 Number of on/off cycles: ≥30000 Lighting angle [°]: 120 Luminous efficiency of the lamp [lm/W]: 75 Ambient temperature range to which the product can be exposed: 5÷25 Enclosure material: aluminum alloy Connection type: Terminal block Range of sections of wires used [mm<sup>2</sup>]: 0,75-1,5