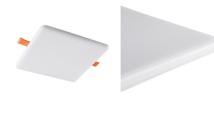

## Downlight fitting

5905339295996

Kanlux AREL LED is a new family of downlights which do not have frame. High tightness class IP65/20 and exceptional, simple, and at the same time surprising design make Kanlux AREL LED fit into each interior. Thanks to the unique structure, the panel is only 9 mm thick - it is the thinnest panel available on the market.

### GENERAL DATA:

Colour: white Place of assembly: Recessed mount in the ceiling Place of application: Indoors Minimum distance from the illuminated object: 0,5m Compatible with a dimmer: no The product is not suitable to be covered with a heatinsulating material: yes Length [mm]: 215 Width [mm]: 215 Height [mm]: 23 Assembly hole [mm]: 194x194 Integrated LED light source: yes