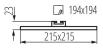

### GENERAL DATA:

Colour: white Place of assembly: Recessed mount in the ceiling Place of application: Indoors Minimum distance from the illuminated object: 0,5m Compatible with a dimmer: no The product is not suitable to be covered with a heatinsulating material: yes Length [mm]: 215 Width [mm]: 215 Height [mm]: 23 Assembly hole [mm]: 194x194 Integrated LED light source: yes