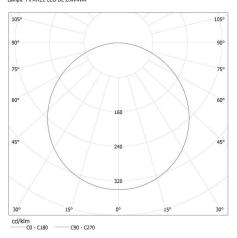

KANLUX S.A. (kat 29599) AREL LED DL 25W-WW / LDC (Polar)

Luminaire: KANLUX S.A. (kat 29599) AREL LED DL 25W-WW Lamps: 1 x AREL LED DL 25W-WW