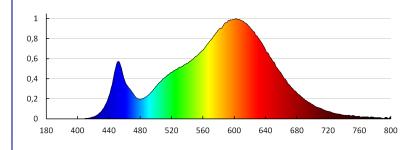

### TECHNICAL DATA:

Rated voltage [V]: 220-240 AC Rated frequency [Hz]: 50 Maximum power [W]: 25 Class of protection against electric shock: II Lampshade material: PMMA Diode type: LED SMD Luminous flux [Im]: 2260 Useful luminous flux of the light source **Quse** [Im]: 3000 Useful luminous flux of the light source **Quse** [Im]: in sphere (360°) Colour temperature: Warm white Correlated colour temperature [K]: 3000 **Colour consistency in McAdam ellipses**: ≤6 Colour rendering index: 80 Service life [h]: 15000 Number of on/off cycles: ≥30000 Lighting angle [°]: 120 Luminous efficiency of the lamp [lm/W]: 90 Ambient temperature range to which the product can be exposed: 5÷25 Enclosure material: aluminum alloy Connection type: Terminal block Range of sections of wires used [mm<sup>2</sup>]: 0,75-1,5