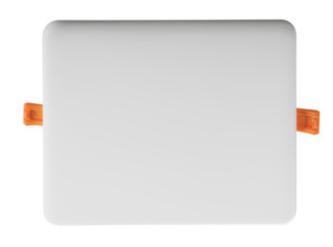

## Downlight fitting

5905339295996

Kanlux AREL LED is a new family of downlights which do not have frame. High tightness class IP65/20 and exceptional, simple, and at the same time surprising design make Kanlux AREL LED fit into each interior. Thanks to the unique structure, the panel is only 9 mm thick - it is the thinnest panel available on the market.

### GENERAL DATA:

Colour: white Place of assembly: Recessed mount in the ceiling Place of application: Indoors Minimum distance from the illuminated object: 0,5m Compatible with a dimmer: no The product is not suitable to be covered with a heatinsulating material: yes Length [mm]: 215 Width [mm]: 215 Height [mm]: 23 Assembly hole [mm]: 194x194 Integrated LED light source: yes