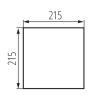

### GENERAL DATA:

Colour: white Place of assembly: Recessed mount in the ceiling Place of application: Indoors Minimum distance from the illuminated object: 0,5m Compatible with a dimmer: no The product is not suitable to be covered with a heatinsulating material: yes Length [mm]: 215 Width [mm]: 215 Height [mm]: 23 Assembly hole [mm]: 194x194 Integrated LED light source: yes