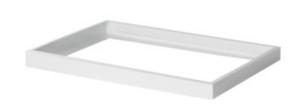

## **29840** ADTR 3060 W

BRAVO surface-mounted frame

5905339298409

## GENERAL DATA:

Colour: white

Place of assembly: ceiling mounted

Length [mm]: 600 Width [mm]: 300 Height [mm]: 45