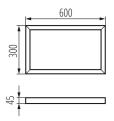

## GENERAL DATA:

Colour: white

Place of assembly: ceiling mounted

Length [mm]: 600 Width [mm]: 300 Height [mm]: 45