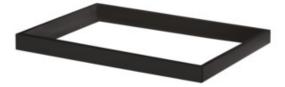

## BRAVO surface-mounted frame

5905339298423

## GENERAL DATA:

Colour: black Place of assembly: ceiling mounted Length [mm]: 600 Width [mm]: 300 Height [mm]: 45