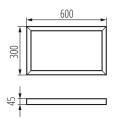

## GENERAL DATA:

Colour: black Place of assembly: ceiling mounted Length [mm]: 600 Width [mm]: 300 Height [mm]: 45