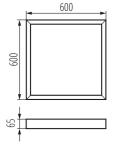

## **GENERAL DATA:**

Colour: silver

Place of assembly: ceiling mounted

Length [mm]: 600 Width [mm]: 600 Height [mm]: 65