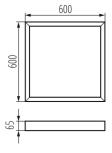

## **GENERAL DATA:**

Colour: black

Place of assembly: ceiling mounted

Length [mm]: 600 Width [mm]: 600 Height [mm]: 65