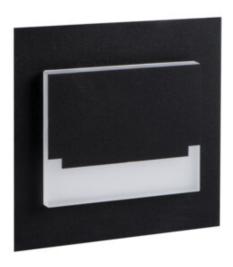

## 29854 SABIK MINI LED B-NW

Staircase LED light fitting 5905339298546

Kanlux SABIK means modern design combined with an attractive effect of lighting. It is a perfect idea to highlight stairs and corridors or to emphasize decor of rooms. The unique structure of the holders ensures even emission of light. The AC version is equipped with 230V power supply unit which fits into a box and the PIR version is equipped with a motion sensor. The sensor detects movement / turns lights on regardless of the ambient light intensity.

#### **GENERAL DATA:**

To be built into the wall: yes

Colour: black

Place of assembly: Recessed mount in the wall

Place of application: Indoors

Minimum distance from the illuminated object: 0,1m

Compatible with a dimmer: no

Length [mm]: 75 Width [mm]: 23 Height [mm]: 75

Required diameter of the assembly box [Ømm]: 60

Assembly-hole dimensions [mm]: 60 Integrated LED light source: yes