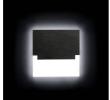

## 29854 SABIK MINI LED B-NW

Staircase LED light fitting 5905339298546

Kanlux SABIK means modern design combined with an attractive effect of lighting. It is a perfect idea to highlight stairs and corridors or to emphasize decor of rooms. The unique structure of the holders ensures even emission of light. The AC version is equipped with 230V power supply unit which fits into a box and the PIR version is equipped with a motion sensor. The sensor detects movement / turns lights on regardless of the ambient light intensity.

### **TECHNICAL DATA:**

Rated voltage [V]: 12 DC Maximum power [W]: 0.8

Class of protection against electric shock: III

Diode type: LED SMD Luminous flux [lm]: 14 Colour temperature: white

Correlated colour temperature [K]: 4000 Colour consistency in McAdam ellipses: ≤6