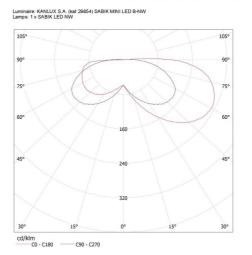

to make technical changes. The data contained in this material are not legally binding. Photometry: the results obtained from testing were from a specific sample.





# 29854 SABIK MINI LED B-NW

### Staircase LED light fitting





### LOGISTIC DATA:

Unit of measurement: unit Packaging method: 100

Number of units in the secondary packaging: 1

Number of units in the packaging: 100

Net unit weight [g]: 56
Grammage [g]: 76.9
Gross unit weight [g]: 66
Length of a unit pack [cm]: 11
Width of a unit pack [cm]: 2.5
Height of a unit pack [cm]: 16.5
Weight of a cardboard box [kg]: 7.69
Width of a cardboard box [cm]: 23.5
Height of a cardboard box [cm]: 34.5
Length of a cardboard box [cm]: 63
Volume of a cardboard box [m³]: 0.051077

KANLUX S.A. (kat 29854) SABIK MINI LED B-NW / LDC (Polar)