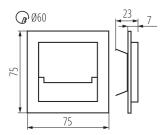

Length [mm]: 75 Width [mm]: 23 Height [mm]: 75

Required diameter of the assembly box [Ømm]: 60

Assembly-hole dimensions [mm]: 60 Integrated LED light source: yes