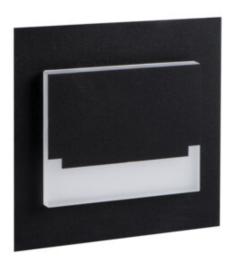

# 29855 SABIK MINI LED B-WW

Staircase LED light fitting 5905339298553

Kanlux SABIK means modern design combined with an attractive effect of lighting. It is a perfect idea to highlight stairs and corridors or to emphasize decor of rooms. The unique structure of the holders ensures even emission of light. The AC version is equipped with 230V power supply unit which fits into a box and the PIR version is equipped with a motion sensor. The sensor detects movement / turns lights on regardless of the ambient light intensity.

### **GENERAL DATA:**

To be built into the wall: yes

Colour: black

Place of assembly: Recessed mount in the wall

Place of application: Indoors

Minimum distance from the illuminated object: 0,1m

Compatible with a dimmer: no

Length [mm]: 75 Width [mm]: 23 Height [mm]: 75

Required diameter of the assembly box [Ømm]: 60

Assembly-hole dimensions [mm]: 60 Integrated LED light source: yes