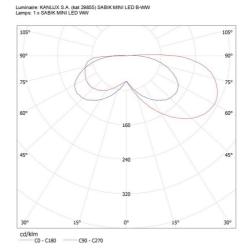

5.07.2024, 15:07

We reserve the right to make technical changes. The data contained in this material are not legally binding. Photometry: the results obtained from testing were from a specific sample.





# 29855 SABIK MINI LED B-WW

## Staircase LED light fitting





### LOGISTIC DATA:

Unit of measurement: unit Packaging method: 100

Number of units in the secondary packaging: 1

Number of units in the packaging: 100

Net unit weight [g]: 56
Grammage [g]: 76.9
Gross unit weight [g]: 66
Length of a unit pack [cm]: 11
Width of a unit pack [cm]: 2.5
Height of a unit pack [cm]: 16.5
Weight of a cardboard box [kg]: 7.69
Width of a cardboard box [cm]: 34.5
Length of a cardboard box [cm]: 63
Volume of a cardboard box [m³]: 0.051077

KANLUX S.A. (kat 29855) SABIK MINI LED B-WW / LDC (Polar)