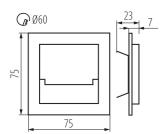

Length [mm]: 75 Width [mm]: 23 Height [mm]: 75

Required diameter of the assembly box [Ømm]: 60

Assembly-hole dimensions [mm]: 60 Integrated LED light source: yes