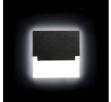

# 29855 SABIK MINI LED B-WW

Staircase LED light fitting 5905339298553

Kanlux SABIK means modern design combined with an attractive effect of lighting. It is a perfect idea to highlight stairs and corridors or to emphasize decor of rooms. The unique structure of the holders ensures even emission of light. The AC version is equipped with 230V power supply unit which fits into a box and the PIR version is equipped with a motion sensor. The sensor detects movement / turns lights on regardless of the ambient light intensity.

### **TECHNICAL DATA:**

Rated voltage [V]: 12 DC Maximum power [W]: 0.8

Class of protection against electric shock: |||

**Diode type**: LED SMD **Luminous flux [lm]**: 13

Colour temperature: Warm white

Correlated colour temperature [K]: 3000 Colour consistency in McAdam ellipses: ≤6