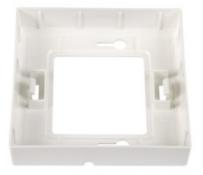

# 30380 SP FRAME 6W-S

# Accessory for downlight fittings

8592969303800

### GENERAL DATA:

Colour: white Length [mm]: 123 Width [mm]: 123 Height [mm]: 27

#### **TECHNICAL DATA:**

Material: plastic