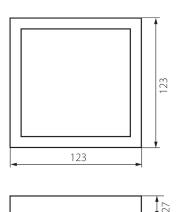

### GENERAL DATA:

Colour: white Length [mm]: 123 Width [mm]: 123 Height [mm]: 27