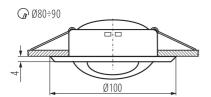

flammable surface: >35W

The product is not suitable to be covered with a heat-insulating

material: yes Height [mm]: 44 Diameter [mm]: 100

Assembly hole [mm]: Ø80-90