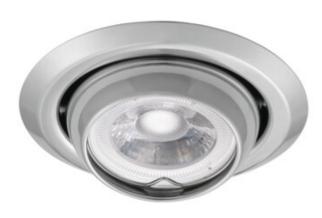

## **00309** ARGUS CT-2117-C

Ceiling-mounted spotlight fitting 5905339003096

Kanlux ARGUS are the most popular and at the same time the simplest eye in its form. Diversity of shapes and colours will make each fan of classics find something for themselves among them. Bulbs with Gx5.3 (12V) light bulb base match the Kanlux ARGUS eyes.

#### **GENERAL DATA:**

Colour: chrome

Necessity of using self-shielding lamps: yes Place of assembly: Recessed mount in the ceiling

Place of application: Indoors

Minimum distance from the illuminated object: 0,5m The product is not suitable to be installed on a normally