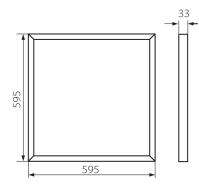

Recessed-mounted LED panel 8595665311469

Colour: white Place of assembly: Recessed mount in the ceiling Place of application: Indoors Minimum distance from the illuminated object: 0,5m Compatible with a dimmer: no The product is not suitable to be covered with a heat-insulating material: yes Feeder included: yes Length [mm]: 595 Width [mm]: 595 Height [mm]: 33 Mercury content in the lamp [mg]: 0 Integrated LED light source: yes Number of modules (LED light source): 6

### Recessed-mounted LED panel

IP class: 20 Kształt: square Number of pieces in a unit package (package): 2