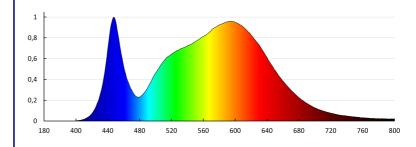

#### **TECHNICAL DATA:**

Rated voltage [V]: 220-240 AC Rated frequency [Hz]: 50 Maximum power [W]: 36 Class of protection against electric shock : | Lampshade material: plastic Enclosure material: steel Diode type: LED SMD Luminous flux of the light fitting [Im]: 3600 Useful luminous flux of the light source **Quse** [Im] : 680 Useful luminous flux of the light source Quse [Im] : in sphere (360°) Colour temperature: white Correlated colour temperature [K]: 4000 Colour consistency in McAdam ellipses: 6 Colour rendering index: 80 Service life [h]: 20000 Number of on/off cycles: ≥10000 Lighting angle [°]: 115 Luminous efficiency of the lamp [lm/W]: 100 Ambient temperature range to which the product can be exposed: 5÷25 Connection type: Free cable ends Wire diameter [mm<sup>2</sup>]: 0,75