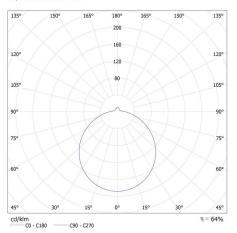

#### MILEDO (kat 31225) CORSO LED V2 24-NW-SE / LDC (Polar)

Luminaire: MILEDO (kat 31225) CORSO LED V2 24-NW-SE Lamps: 1 x CORSO LED V2 24-NW