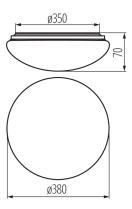

Compatible with a dimmer: no

Wykrywanie ruchu: yes Height [mm]: 70 Diameter [mm]: 380 Sensitivity regulation: )

**Sensitivity regulation**: yes **Mercury content**: no

Integrated LED light source: yes