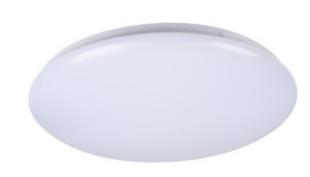

## **31225** CORSO LFD V2 24-NW-SF

### Ceiling-mounted LED light fitting

8595665312251

### GENERAL DATA:

Colour: white

Place of assembly: ceiling mounted
Place of application: Indoors and outdoors
Micro-interval between relay contacts: yes

Minimum distance from the illuminated object: 0,5m

Compatible with a dimmer: no

Wykrywanie ruchu: yes Height [mm]: 70 Diameter [mm]: 380 Sensitivity regulation: )

**Sensitivity regulation**: yes **Mercury content**: no

Integrated LED light source: yes