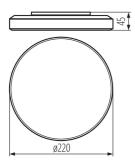

Height [mm]: 45 Diameter [mm]: 220 Mercury content: no

Integrated LED light source: yes