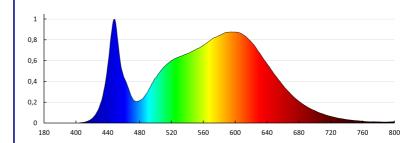

Colour temperature: white

Correlated colour temperature [K]: 4000 Colour consistency in McAdam ellipses: 6

Colour rendering index: 80 Service life [h]: 20000

Number of on/off cycles: ≥15000

Lighting angle [°]: 120

We reserve the right to make technical changes. The data contained in this material are not legally binding. Photometry: the results obtained from testing were from a specific sample.