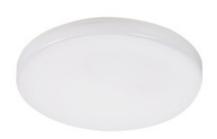

# Ceiling-mounted LED light fitting 8595665312404

#### **GENERAL DATA:**

Colour: white

Place of assembly: wall mounted, ceiling mounted

Place of application: Indoors and outdoors

Minimum distance from the illuminated object: 0,5m

Compatible with a dimmer: no