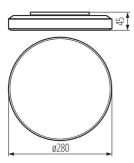

Height [mm]: 45 Diameter [mm]: 280 Mercury content: no

Integrated LED light source: yes