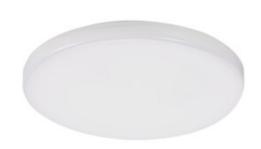

## **31241** DUNO PRO 24W-NW-O

# Ceiling-mounted LED light fitting 8595665312411

#### **GENERAL DATA:**

Colour: white

Place of assembly: wall mounted, ceiling mounted

Place of application: Indoors and outdoors

Minimum distance from the illuminated object: 0,5m

Compatible with a dimmer: no