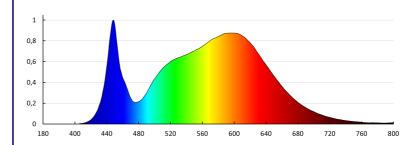

Colour temperature: white

Correlated colour temperature [K]: 4000 Colour consistency in McAdam ellipses: 6

Colour rendering index: 80 Service life [h]: 20000

Number of on/off cycles: ≥15000

Lighting angle [°]: 120