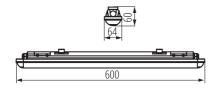

Compatible with a dimmer: no

Length [mm]: 600 Width [mm]: 64 Height [mm]: 60 Number of chokes: 2

Integrated LED light source: yes