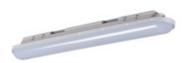

## **31410** DICHT LED 18W-NW

# LED dustproof lighting fitting

8595665314101

#### **GENERAL DATA:**

Colour: grey

Place of assembly: ceiling mounted

Place of application: Indoors and outdoors

Minimum distance from the illuminated object: 0,5m Possibility of fixture-loop-through connection: yes

Compatible with a dimmer: no

Length [mm]: 600 Width [mm]: 64 Height [mm]: 60 Number of chokes: 2

Integrated LED light source: yes