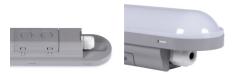

#### **GENERAL DATA:**

Colour: grey

Place of assembly: ceiling mounted

Place of application: Indoors and outdoors

Minimum distance from the illuminated object: 0,5m Possibility of fixture-loop-through connection: yes

Compatible with a dimmer: no

Length [mm]: 600 Width [mm]: 64 Height [mm]: 60 Number of chokes: 2

Integrated LED light source: yes

exposed: -20÷40

Enclosure material: plastic

Connection type: Bolt terminal block

Range of sections of wires used [mm<sup>2</sup>]: 1÷2,5

Lamp-heating time [s]:  $\leq 1$ Lamp-ignition time [s]:  $\leq 0.5$ 