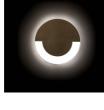

#### SOLA LED NW 32491

Staircase LED light fitting 5905339324917

Kanlux SOLA means modern design combined with an attractive effect of lighting. It is a perfect idea to highlight stairs and corridors or to emphasize decor of rooms. The unique structure of the holders ensures even emission of light. The AC version is equipped with 230V power supply unit which fits into a box.