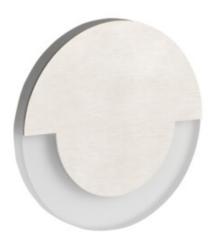

#### SOLA LED NW 32491

Staircase LED light fitting 5905339324917

Kanlux SOLA means modern design combined with an attractive effect of lighting. It is a perfect idea to highlight stairs and corridors or to emphasize decor of rooms. The unique structure of the holders ensures even emission of light. The AC version is equipped with 230V power supply unit which fits into a box.

### **GENERAL DATA:**

To be built into the wall: ves Colour: stainless steel Place of assembly: Recessed mount in the wall Place of application: Indoors Minimum distance from the illuminated object: 0,1m Compatible with a dimmer: no Width [mm]: 23 Diameter [mm]: 70 Required diameter of the assembly box [Ømm]: 60 Assembly-hole dimensions [mm]: 60 Integrated LED light source: yes