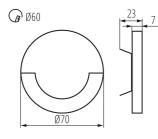

### **GENERAL DATA:**

To be built into the wall: ves Colour: stainless steel Place of assembly: Recessed mount in the wall Place of application: Indoors Minimum distance from the illuminated object: 0,1m Compatible with a dimmer: no Width [mm]: 23 Diameter [mm]: 70 Required diameter of the assembly box [Ømm]: 60 Assembly-hole dimensions [mm]: 60 Integrated LED light source: yes