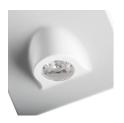

## **32495** MEFIS LED W-NW

Staircase LED light fitting 5905339324955

Kanlux MEFIS LED is an untypical series of stair fittings. This fitting is available in white, black and grey colours, thus you can choose the colour that matches the interior. Kanlux MEFIS LED fitting is in an original shape and is characterized by a focused luminous flux, thus you can direct it so that it will light points which you wish.

#### **GENERAL DATA:**

To be built into the wall: yes

Colour: white

Place of assembly: Recessed mount in the wall

Place of application: Indoors

Minimum distance from the illuminated object: 0,1m

Length [mm]: 75 Width [mm]: 38 Height [mm]: 75