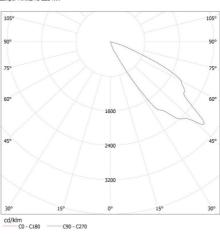

e of issue: 05.07.2024, 15:54

We reserve the right to make technical changes. The data contained in this material are not legally binding. Photometry: the results obtained from testing were from a specific sample.





# 32495 MEFIS LED W-NW

### Staircase LED light fitting



Packaging method: 100

Number of units in the secondary packaging: 1

Number of units in the packaging: 100

Net unit weight [g]: 34
Grammage [g]: 54.9
Gross unit weight [g]: 46
Length of a unit pack [cm]: 11
Width of a unit pack [cm]: 4
Height of a unit pack [cm]: 16.5
Weight of a cardboard box [kg]: 5.49
Width of a cardboard box [cm]: 23.5
Height of a cardboard box [cm]: 34.5
Length of a cardboard box [cm]: 63
Volume of a cardboard box [m³]: 0.051077



#### KANLUX S.A. (kat 32495) MEFIS LED W-NW / LDC (Polar)