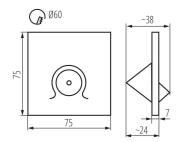

#### **GENERAL DATA:**

To be built into the wall: yes

Colour: white

Place of assembly: Recessed mount in the wall

Place of application: Indoors

Minimum distance from the illuminated object: 0,1m

Length [mm]: 75 Width [mm]: 38 Height [mm]: 75

Required diameter of the assembly box [Ømm]: 60

Assembly-hole dimensions [mm]: 60 Integrated LED light source: yes