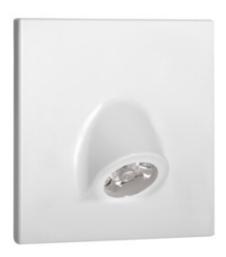

## **32495** MEFIS LED W-NW

Staircase LED light fitting 5905339324955

Kanlux MEFIS LED is an untypical series of stair fittings. This fitting is available in white, black and grey colours, thus you can choose the colour that matches the interior. Kanlux MEFIS LED fitting is in an original shape and is characterized by a focused luminous flux, thus you can direct it so that it will light points which you wish.

#### **GENERAL DATA:**

To be built into the wall: yes

Colour: white

Place of assembly: Recessed mount in the wall

Place of application: Indoors

Minimum distance from the illuminated object: 0,1m

Length [mm]: 75 Width [mm]: 38 Height [mm]: 75

Required diameter of the assembly box [Ømm]: 60

Assembly-hole dimensions [mm]: 60 Integrated LED light source: yes