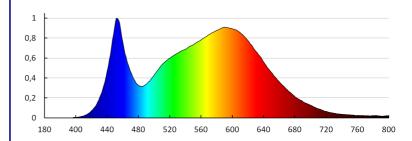

#### **TECHNICAL DATA:**

Rated voltage [V]: 12 DC Maximum power [W]: 0,7

Class of protection against electric shock: III

Diode type: LED SMD Luminous flux [lm]: 35 Colour temperature: white

Correlated colour temperature [K]: 4000 Colour consistency in McAdam ellipses: ≤6

Colour rendering index: 80 Service life [h]: 50000

Number of on/off cycles: ≥20000

Luminous efficiency of the lamp [lm/W]: 50

Ambient temperature range to which the product can be

exposed: 5÷25

Enclosure material: plastic