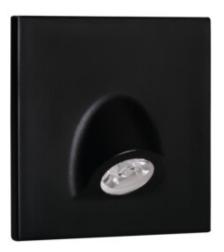

# 32497 MEFIS LED B-NW

Staircase LED light fitting 5905339324979

Kanlux MEFIS LED is an untypical series of stair fittings. This fitting is available in white, black and grey colours, thus you can choose the colour that matches the interior. Kanlux MEFIS LED fitting is in an original shape and is characterized by a focused luminous flux, thus you can direct it so that it will light points which you wish.

### GENERAL DATA:

To be built into the wall: yes Colour: black Place of assembly: Recessed mount in the wall Place of application: Indoors Minimum distance from the illuminated object: 0,1m Length [mm]: 75 Width [mm]: 38 Height [mm]: 75 Required diameter of the assembly box [Ømm]: 60 Assembly-hole dimensions [mm]: 60 Integrated LED light source: yes