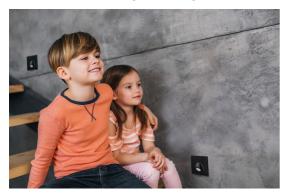

# 32497 MEFIS LED B-NW

Staircase LED light fitting 5905339324979

Kanlux MEFIS LED is an untypical series of stair fittings. This fitting is available in white, black and grey colours, thus you can choose the colour that matches the interior. Kanlux MEFIS LED fitting is in an original shape and is characterized by a focused luminous flux, thus you can direct it so that it will light points which you wish.

### GENERAL DATA:

To be built into the wall: yes Colour: black Place of assembly: Recessed mount in the wall Place of application: Indoors Minimum distance from the illuminated object: 0,1m Length [mm]: 75 Width [mm]: 38 Height [mm]: 75 Required diameter of the assembly box [Ømm]: 60 Assembly-hole dimensions [mm]: 60 Integrated LED light source: yes