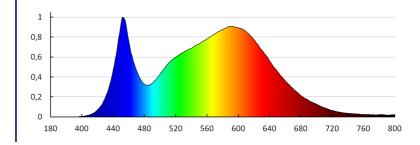

#### **TECHNICAL DATA:**

Rated voltage [V]: 12 DC Maximum power [W]: 0,7 Class of protection against electric shock : III Diode type: LED SMD Luminous flux [lm]: 35 Colour temperature: white Correlated colour temperature [K]: 4000 Colour consistency in McAdam ellipses : ≤6 Colour rendering index: 80 Service life [h]: 50000 Number of on/off cycles: ≥20000 Luminous efficiency of the lamp [Im/W]: 50 Ambient temperature range to which the product can be exposed: 5÷25 Enclosure material: plastic Connection type: Free cable ends Wire length [m]: 0.18 Lamp-heating time [s]: ≤1 Lamp-ignition time [s]: ≤0,5 IP class: 20