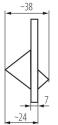

### GENERAL DATA:

To be built into the wall: yes Colour: black Place of assembly: Recessed mount in the wall Place of application: Indoors Minimum distance from the illuminated object: 0,1m Length [mm]: 75 Width [mm]: 38 Height [mm]: 75 Required diameter of the assembly box [Ømm]: 60 Assembly-hole dimensions [mm]: 60 Integrated LED light source: yes