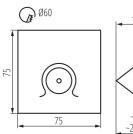

### GENERAL DATA:

To be built into the wall: yes Colour: black Place of assembly: Recessed mount in the wall Place of application: Indoors Minimum distance from the illuminated object: 0,1m Length [mm]: 75 Width [mm]: 38 Height [mm]: 75 Required diameter of the assembly box [Ømm]: 60 Assembly-hole dimensions [mm]: 60 Integrated LED light source: yes