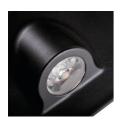

# 32497 MEFIS LED B-NW

Staircase LED light fitting 5905339324979

Kanlux MEFIS LED is an untypical series of stair fittings. This fitting is available in white, black and grey colours, thus you can choose the colour that matches the interior. Kanlux MEFIS LED fitting is in an original shape and is characterized by a focused luminous flux, thus you can direct it so that it will light points which you wish.

### GENERAL DATA:

To be built into the wall: yes Colour: black Place of assembly: Recessed mount in the wall Place of application: Indoors Minimum distance from the illuminated object: 0,1m Length [mm]: 75 Width [mm]: 38 Height [mm]: 75 Required diameter of the assembly box [Ømm]: 60 Assembly-hole dimensions [mm]: 60 Integrated LED light source: yes