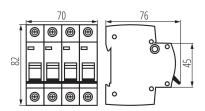

#### TECHNICAL DATA:

Rated voltage [V]: 230 AC Rated current [A]: 25 Rated frequency [Hz]: 50 Ambient temperature range to which the product can be exposed: 5÷40 Range of sections of wires used [mm<sup>2</sup>]: 1÷25 Release characteristics: B Energy-limit class: 3 Number of modules: 4 Rated short-circuit current [A]: 6000 IP class: 20 Number of poles: 4