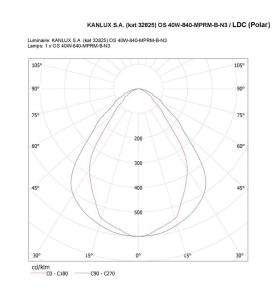

### **TECHNICAL DATA:**

Rated voltage [V]: 220-240 AC Rated frequency [Hz]: 50 Maximum power [W]: 40 Class of protection against electric shock: | Lampshade material: plastic Diode type: LED SMD Luminous flux [lm]: 4300 Colour temperature: white Correlated colour temperature [K]: 4000 Colour consistency in McAdam ellipses: ≤3 Colour rendering index: 80 Service life [h]: 50000 Luminous-flux-retention factor at the end of rated service life: L90B10 Number of on/off cycles: ≥30000 Lighting angle [°]: X90/Y95 Luminous efficiency of the lamp [lm/W]: 108 Ambient temperature range to which the product can be exposed: 5÷25 Shade type: m-type microprismatic Enclosure material: Metal **Connection type**: Self-clamping block Range of sections of wires used [mm<sup>2</sup>]: 1,5÷2,5 Lamp-heating time [s]:  $\leq 1$ Lamp-ignition time [s]: ≤0,5 **IP class**: 20