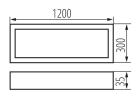

### 5905339328250

CE FRE 24 C

Colour: black Place of assembly: ceiling mounted Place of application: Indoors Minimum distance from the illuminated object: 0,5m Compatible with a dimmer: no The product is not suitable to be covered with a heatinsulating material: yes Length [mm]: 1200 Width [mm]: 300 Height [mm]: 35 Integrated LED light source: yes