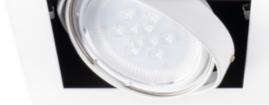

# Downlight fitting

5905339329318

Kanlux MATEO ES is an elegant ceiling luminaire which can be matched with the spectacular Kanlux ES-111 bulbs. The luminaire body is made of steel and finished in matt black. You can choose between black or white lamp finish. Thanks to angle adjustment, you can direct the light to a selected point.

### TECHNICAL DATA:

Rated voltage [V]: 220-240 AC Rated frequency [Hz]: 50 Maximum power [W]: max 25 Class of protection against electric shock: II Light source: ES-111 Light source included: no Cap: GU10 Ambient temperature range to which the product can be exposed: 5÷25 Enclosure material: aluminum alloy Connection type: Bolt terminal block Range of sections of wires used [mm<sup>2</sup>]: 1,5 Lighting-fixture angle regulation: in two axes Lighting-fixture angle regulation [°]: 65/35 IP class: 20