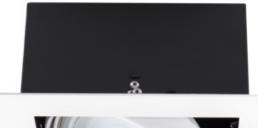

# Downlight fitting

5905339329318

Kanlux MATEO ES is an elegant ceiling luminaire which can be matched with the spectacular Kanlux ES-111 bulbs. The luminaire body is made of steel and finished in matt black. You can choose between black or white lamp finish. Thanks to angle adjustment, you can direct the light to a selected point.

### GENERAL DATA:

Colour: white Place of assembly: Recessed mount in the ceiling Place of application: Indoors Minimum distance from the illuminated object: 0,5m Length [mm]: 195 Width [mm]: 195 Height [mm]: 150 Assembly hole [mm]: 160x160