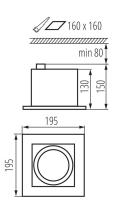

### GENERAL DATA:

Colour: white Place of assembly: Recessed mount in the ceiling Place of application: Indoors Minimum distance from the illuminated object: 0,5m Length [mm]: 195 Width [mm]: 195 Height [mm]: 150 Assembly hole [mm]: 160x160