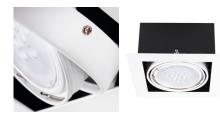

# Downlight fitting

5905339329318

Kanlux MATEO ES is an elegant ceiling luminaire which can be matched with the spectacular Kanlux ES-111 bulbs. The luminaire body is made of steel and finished in matt black. You can choose between black or white lamp finish. Thanks to angle adjustment, you can direct the light to a selected point.

### TECHNICAL DATA:

Rated voltage [V]: 220-240 AC Rated frequency [Hz]: 50 Maximum power [W]: max 25 Class of protection against electric shock: II Light source: ES-111 Light source included: no Cap: GU10 Ambient temperature range to which the product can be exposed: 5÷25 Enclosure material: aluminum alloy Connection type: Bolt terminal block Range of sections of wires used [mm<sup>2</sup>]: 1,5 Lighting-fixture angle regulation: in two axes Lighting-fixture angle regulation [°]: 65/35 IP class: 20