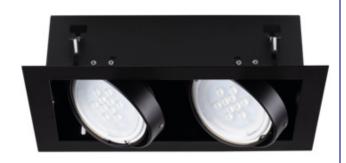

#### MATEO ES DLP-250-B 32932

Downlight fitting

5905339329325

Kanlux MATEO ES is an elegant ceiling luminaire which can be matched with the spectacular Kanlux ES-111 bulbs. The luminaire body is made of steel and finished in matt black. You can choose between black or white lamp finish. Thanks to angle adjustment, you can direct the light to a selected point.

#### **GENERAL DATA:**

Colour: black

Place of assembly: Recessed mount in the ceiling

Place of application: Indoors

Minimum distance from the illuminated object: 0,5m

**Length [mm]**: 335 Width [mm]: 195 **Height [mm]**: 150

Assembly hole [mm]: 300x160