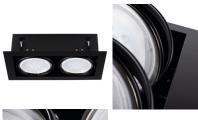

#### MATEO ES DLP-250-B 32932

Downlight fitting

5905339329325

Kanlux MATEO ES is an elegant ceiling luminaire which can be matched with the spectacular Kanlux ES-111 bulbs. The luminaire body is made of steel and finished in matt black. You can choose between black or white lamp finish. Thanks to angle adjustment, you can direct the light to a selected point.

Ambient temperature range to which the product can be

exposed: 5÷25

Enclosure material: aluminum alloy Connection type: Bolt terminal block

Range of sections of wires used [mm<sup>2</sup>]: 1,5 **Lighting-fixture angle regulation**: in two axes Lighting-fixture angle regulation [°]: 65/35