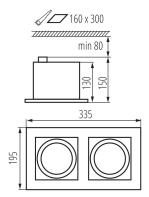

#### **GENERAL DATA:**

Colour: black

Place of assembly: Recessed mount in the ceiling

Place of application: Indoors

Minimum distance from the illuminated object: 0,5m

**Length [mm]**: 335 Width [mm]: 195 **Height [mm]**: 150

Assembly hole [mm]: 300x160

Ambient temperature range to which the product can be

exposed: 5÷25

Enclosure material: aluminum alloy Connection type: Bolt terminal block

Range of sections of wires used [mm<sup>2</sup>]: 1,5 **Lighting-fixture angle regulation**: in two axes Lighting-fixture angle regulation [°]: 65/35