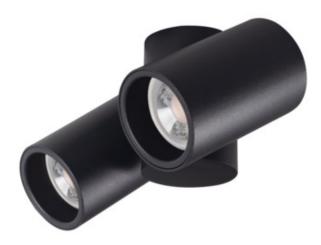

### Ceiling-mounted spotlight fitting

5905339329523

Kanlux BLURRO are spot ceiling lamps. The unusual design of these luminaires can be successfully used in many rooms in the home. Free adjustment of the light beam direction is their additional advantage. We can choose a lamp with one or two points of light. Their shape is deceptively simple, but definitely boring. Kanlux BLURRO will successfully illuminate the living room, kitchen and hall. In larger rooms, we will successfully combine several luminaires.