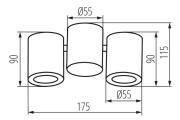

The fixture is movable vertically [°]: 60 Lighting-fixture angle regulation: in one axis

IP class: 20