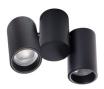

### Ceiling-mounted spotlight fitting

5905339329523

Kanlux BLURRO are spot ceiling lamps. The unusual design of these luminaires can be successfully used in many rooms in the home. Free adjustment of the light beam direction is their additional advantage. We can choose a lamp with one or two points of light. Their shape is deceptively simple, but definitely boring. Kanlux BLURRO will successfully illuminate the living room, kitchen and hall. In larger rooms, we will successfully combine several luminaires.