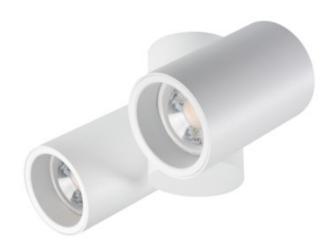

### **32953** BLURRO 2xGU10 CO-W

### Ceiling-mounted spotlight fitting

5905339329530

Kanlux BLURRO are spot ceiling lamps. The unusual design of these luminaires can be successfully used in many rooms in the home. Free adjustment of the light beam direction is their additional advantage. We can choose a lamp with one or two points of light. Their shape is deceptively simple, but definitely boring. Kanlux BLURRO will successfully illuminate the living room, kitchen and hall. In larger rooms, we will successfully combine several luminaires.