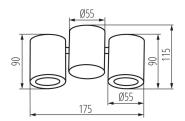

#### LOGISTIC DATA:

Packaging method: 10

Number of units in the secondary packaging: 1

Number of units in the packaging: 10

Net unit weight [g]: 480 Grammage [g]: 554

Length of a unit pack [cm]: 18.5 Width of a unit pack [cm]: 6.5 Height of a unit pack [cm]: 12 Weight of a cardboard box [kg]: 5.54

# Ceiling-mounted spotlight fitting

Width of a cardboard box [cm]: 20.5 Height of a cardboard box [cm]: 26.5 Length of a cardboard box [cm]: 35 Volume of a cardboard box [m³]: 0.019014

Date of issue: 15.11.2022, 08:37