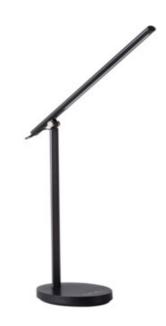

## **33071** REXAR LED B

LED desk lamp 5905339330710

Kanlux REXAR desk lamp combines a minimalist, elegant design and plenty of fonctions. You can adjust the colour of the light and its intensity to suit your preferences, as well as use the USB port in order to charge a mobile device. Once it is switched off, a folded lamp does not occupy much space and serves as an uncluttered decoration.

#### **GENERAL DATA:**

Colour: black

Place of assembly: On the floor Place of application: Indoors

Minimum distance from the illuminated object: 0,1m

**Built-in brightness control**: yes **Compatible with a dimmer**: no

On switch: yes Length [mm]: 180 Width [mm]: 140 Height MAX [mm]: 715 Cable length [m]: 1.8

Integrated LED light source: yes

**USB port**: gniazdo USB-A z funkcją ładowania urządzeń mobilnych

### LED desk lamp

Connection type: Cable terminated with a plug

Lamp-heating time [s]:  $\leq 1$ Lamp-ignition time [s]:  $\leq 0.5$ 

The fixture is movable vertically [°]: 180

IP class: 20