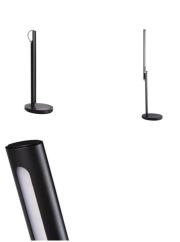

## **33071** REXAR LED B

LED desk lamp 5905339330710

Kanlux REXAR desk lamp combines a minimalist, elegant design and plenty of fonctions. You can adjust the colour of the light and its intensity to suit your preferences, as well as use the USB port in order to charge a mobile device. Once it is switched off, a folded lamp does not occupy much space and serves as an uncluttered decoration.

#### **GENERAL DATA:**

Colour: black

Place of assembly: On the floor Place of application: Indoors

Minimum distance from the illuminated object: 0,1m

**Built-in brightness control**: yes **Compatible with a dimmer**: no

On switch: yes Length [mm]: 180 Width [mm]: 140 Height MAX [mm]: 715 Cable length [m]: 1.8

Integrated LED light source: yes

**USB port**: gniazdo USB-A z funkcją ładowania urządzeń mobilnych

### LED desk lamp

Connection type: Cable terminated with a plug

Lamp-heating time [s]:  $\leq 1$ Lamp-ignition time [s]:  $\leq 0.5$ 

The fixture is movable vertically [°]: 180

IP class: 20