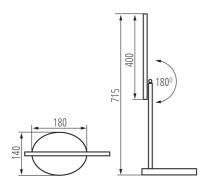

On switch: yes Length [mm]: 180 Width [mm]: 140 Height MAX [mm]: 715 Cable length [m]: 1.8

Integrated LED light source: yes

**USB port**: gniazdo USB-A z funkcją ładowania urządzeń mobilnych

### LED desk lamp

Connection type: Cable terminated with a plug

Lamp-heating time [s]:  $\leq 1$ Lamp-ignition time [s]:  $\leq 0.5$ 

The fixture is movable vertically [°]: 180

IP class: 20