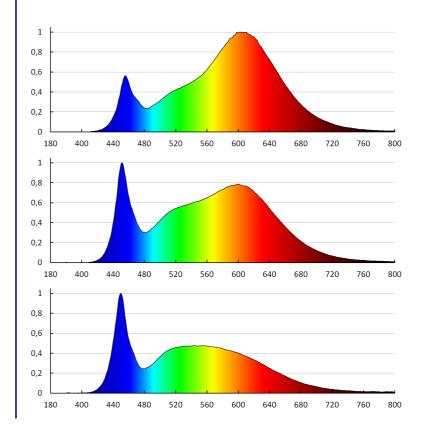

Luminous flux [lm]: max 370

Useful luminous flux of the light source  $\Phi$ use [lm] : 650 Useful luminous flux of the light source  $\Phi$ use [lm] : in sphere

(360°)

Colour temperature: Warm white, white, cold white Correlated colour temperature [K]: 3000/4000/6500