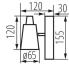

#### **GENERAL DATA:**

Colour: white

Place of assembly: wall mounted, ceiling mounted

Place of application: Indoors

Minimum distance from the illuminated object: 0,5m

Length [mm]: 155 Height [mm]: 120

exposed: 5÷25

Enclosure material: steel

**Connection type**: Bolt terminal block

Range of sections of wires used [mm $^2$ ]: 0,75 $\div$ 1,5 The fixture is movable horizontally [°]: 310 The fixture is movable vertically [°]: 90