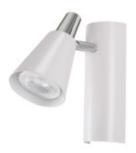

### **33090** SEMPRA EL-11 W-SR

Wall & ceiling lighting fitting 5905339330901

Kanlux SEMPRA is a series of elegant spots in black and white or black and silver. Thanks to the original slat, on which the lampshades are mounted, all models will be perfect for both ceiling and wall applications - this gives us new possibilities of arranging room lighting. A very interesting solution is the possibility of vertical mounting of a luminaire with up to 4 light sources on the wall.

# **33090** SEMPRA EL-11 W-SR

## Wall & ceiling lighting fitting

Height of a cardboard box [cm]: 33 Length of a cardboard box [cm]: 51 Volume of a cardboard box [m³]: 0.043758

Date of issue: 15.11.2022, 08:19

We reserve the right to make technical changes. The data contained in this material are not legally binding. Photometry: the results obtained from testing were from a specific sample.