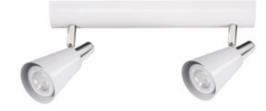

# Wall & ceiling lighting fitting 5905339330925

Kanlux SEMPRA is a series of elegant spots in black and white or black and silver. Thanks to the original slat, on which the lampshades are mounted, all models will be perfect for both ceiling and wall applications - this gives us new possibilities of arranging room lighting. A very interesting solution is the possibility of vertical mounting of a luminaire with up to 4 light sources on the wall.

### **GENERAL DATA:**

Colour: white Place of assembly: wall mounted, ceiling mounted Place of application: Indoors Minimum distance from the illuminated object: 0,5m Length [mm]: 305 Height [mm]: 120