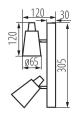

### **GENERAL DATA:**

Colour: white Place of assembly: wall mounted, ceiling mounted Place of application: Indoors Minimum distance from the illuminated object: 0,5m Length [mm]: 305 Height [mm]: 120

### **TECHNICAL DATA:**

Rated voltage [V]: 220-240 AC Rated frequency [Hz]: 50 Maximum power [W]: 2 x max 10 Class of protection against electric shock: 1 Light source: PAR16 Light source included: no Cap: GU10 Ambient temperature range to which the product can be exposed: 5÷25 Enclosure material: steel Connection type: Bolt terminal block Range of sections of wires used [mm<sup>2</sup>]: 0,75÷1,5 The fixture is movable horizontally [°]: 310 The fixture is movable vertically [°]: 90 IP class: 20