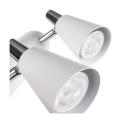

# Wall & ceiling lighting fitting 5905339330925

Kanlux SEMPRA is a series of elegant spots in black and white or black and silver. Thanks to the original slat, on which the lampshades are mounted, all models will be perfect for both ceiling and wall applications - this gives us new possibilities of arranging room lighting. A very interesting solution is the possibility of vertical mounting of a luminaire with up to 4 light sources on the wall.

### **TECHNICAL DATA:**

Rated voltage [V]: 220-240 AC Rated frequency [Hz]: 50 Maximum power [W]: 2 x max 10 Class of protection against electric shock: 1 Light source: PAR16 Light source included: no Cap: GU10 Ambient temperature range to which the product can be exposed: 5÷25 Enclosure material: steel Connection type: Bolt terminal block Range of sections of wires used [mm<sup>2</sup>]: 0,75÷1,5 The fixture is movable horizontally [°]: 310 The fixture is movable vertically [°]: 90 IP class: 20