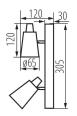

## GENERAL DATA:

Colour: black Place of assembly: wall mounted, ceiling mounted Place of application: Indoors Minimum distance from the illuminated object: 0,5m Length [mm]: 305 Height [mm]: 120