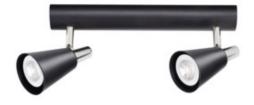

Wall & ceiling lighting fitting 5905339330932

Kanlux SEMPRA is a series of elegant spots in black and white or black and silver. Thanks to the original slat, on which the lampshades are mounted, all models will be perfect for both ceiling and wall applications - this gives us new possibilities of arranging room lighting. A very interesting solution is the possibility of vertical mounting of a luminaire with up to 4 light sources on the wall.

## GENERAL DATA:

Colour: black Place of assembly: wall mounted, ceiling mounted Place of application: Indoors Minimum distance from the illuminated object: 0,5m Length [mm]: 305 Height [mm]: 120