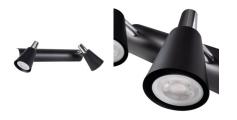

Wall & ceiling lighting fitting 5905339330932

Kanlux SEMPRA is a series of elegant spots in black and white or black and silver. Thanks to the original slat, on which the lampshades are mounted, all models will be perfect for both ceiling and wall applications - this gives us new possibilities of arranging room lighting. A very interesting solution is the possibility of vertical mounting of a luminaire with up to 4 light sources on the wall.

## **TECHNICAL DATA:**

Rated voltage [V]: 220-240 AC Rated frequency [Hz]: 50 Maximum power [W]: 2 x max 10 Class of protection against electric shock: 1 Light source: PAR16 Light source included: no Cap: GU10 Ambient temperature range to which the product can be exposed: 5÷25 Enclosure material: steel Connection type: Bolt terminal block Range of sections of wires used [mm<sup>2</sup>]: 0,75÷1,5 The fixture is movable horizontally [°]: 310 The fixture is movable vertically [°]: 90 IP class: 20