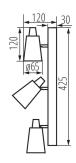

#### GENERAL DATA:

Colour: black Place of assembly: wall mounted, ceiling mounted Place of application: Indoors Minimum distance from the illuminated object: 0,5m Length [mm]: 425 Height [mm]: 120