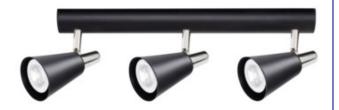

# Wall & ceiling lighting fitting 5905339330956

Kanlux SEMPRA is a series of elegant spots in black and white or black and silver. Thanks to the original slat, on which the lampshades are mounted, all models will be perfect for both ceiling and wall applications - this gives us new possibilities of arranging room lighting. A very interesting solution is the possibility of vertical mounting of a luminaire with up to 4 light sources on the wall.

#### GENERAL DATA:

Colour: black Place of assembly: wall mounted, ceiling mounted Place of application: Indoors Minimum distance from the illuminated object: 0,5m Length [mm]: 425 Height [mm]: 120

#### **TECHNICAL DATA:**

Rated voltage [V]: 220-240 AC Rated frequency [Hz]: 50 Maximum power [W]: 3 x max 10 Class of protection against electric shock: 1 Light source: PAR16 Light source included: no Cap: GU10 Ambient temperature range to which the product can be exposed: 5÷25 Enclosure material: steel Connection type: Bolt terminal block Range of sections of wires used [mm<sup>2</sup>]: 0,75÷1,5 The fixture is movable horizontally [°]: 310 The fixture is movable vertically [°]: 90 IP class: 20