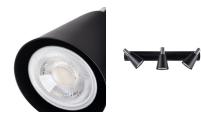

#### **TECHNICAL DATA:**

Rated voltage [V]: 220-240 AC Rated frequency [Hz]: 50 Maximum power [W]: 3 x max 10 Class of protection against electric shock: 1 Light source: PAR16 Light source included: no Cap: GU10 Ambient temperature range to which the product can be exposed: 5÷25 Enclosure material: steel Connection type: Bolt terminal block Range of sections of wires used [mm<sup>2</sup>]: 0,75÷1,5 The fixture is movable horizontally [°]: 310 The fixture is movable vertically [°]: 90 IP class: 20