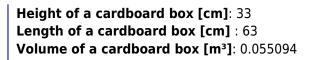

#### LOGISTIC DATA:

Packaging method: 8

Number of units in the secondary packaging: 1

Number of units in the packaging: 8

Net unit weight [g]: 1014 Grammage [g]: 1225

Length of a unit pack [cm]: 12 Width of a unit pack [cm]: 7.5 Height of a unit pack [cm]: 61.5 Weight of a cardboard box [kg]: 9.8 Width of a cardboard box [cm]: 26.5