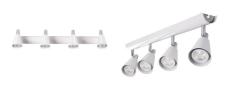

### **33096** SEMPRA EL-41 W-SR

Wall & ceiling lighting fitting

5905339330963

Kanlux SEMPRA is a series of elegant spots in black and white or black and silver. Thanks to the original slat, on which the lampshades are mounted, all models will be perfect for both ceiling and wall applications - this gives us new possibilities of arranging room lighting. A very interesting solution is the possibility of vertical mounting of a luminaire with up to 4 light sources on the wall.

#### **GENERAL DATA:**

Colour: white

Place of assembly: wall mounted, ceiling mounted

Place of application: Indoors

Minimum distance from the illuminated object: 0,5m

Length [mm]: 600 Height [mm]: 120

Ambient temperature range to which the product can be

exposed: 5÷25

**Enclosure material**: steel

**Connection type**: Bolt terminal block

Range of sections of wires used [mm $^2$ ]: 0,75 $\div$ 1,5 The fixture is movable horizontally [°]: 310 The fixture is movable vertically [°]: 90