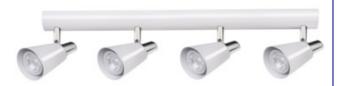

### **33096** SEMPRA EL-41 W-SR

Wall & ceiling lighting fitting

5905339330963

Kanlux SEMPRA is a series of elegant spots in black and white or black and silver. Thanks to the original slat, on which the lampshades are mounted, all models will be perfect for both ceiling and wall applications - this gives us new possibilities of arranging room lighting. A very interesting solution is the possibility of vertical mounting of a luminaire with up to 4 light sources on the wall.

#### **GENERAL DATA:**

Colour: white

Place of assembly: wall mounted, ceiling mounted

Place of application: Indoors

Minimum distance from the illuminated object: 0,5m

Length [mm]: 600 Height [mm]: 120

#### TECHNICAL DATA:

Rated voltage [V]: 220-240 AC Rated frequency [Hz]: 50

Maximum power [W]: 4 x max 10

Class of protection against electric shock: I

Light source: PAR16 Light source included: no

Cap: GU10