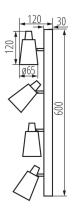

#### **GENERAL DATA:**

Colour: white

Place of assembly: wall mounted, ceiling mounted

Place of application: Indoors

Minimum distance from the illuminated object: 0,5m

Length [mm]: 600 Height [mm]: 120

#### TECHNICAL DATA:

Rated voltage [V]: 220-240 AC Rated frequency [Hz]: 50

Maximum power [W]: 4 x max 10

Class of protection against electric shock: I

Light source: PAR16 Light source included: no

Cap: GU10

Ambient temperature range to which the product can be

exposed: 5÷25

**Enclosure material**: steel

**Connection type**: Bolt terminal block

Range of sections of wires used [mm $^2$ ]: 0,75 $\div$ 1,5 The fixture is movable horizontally [°]: 310 The fixture is movable vertically [°]: 90