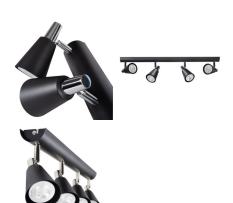

### **33097** SEMPRA EL-41 B-SR

Wall & ceiling lighting fitting

5905339330970

Kanlux SEMPRA is a series of elegant spots in black and white or black and silver. Thanks to the original slat, on which the lampshades are mounted, all models will be perfect for both ceiling and wall applications - this gives us new possibilities of arranging room lighting. A very interesting solution is the possibility of vertical mounting of a luminaire with up to 4 light sources on the wall.

Cap: GU10

Ambient temperature range to which the product can be

exposed: 5÷25

**Enclosure material**: steel

**Connection type**: Bolt terminal block

Range of sections of wires used [mm $^2$ ]: 0,75 $\div$ 1,5 The fixture is movable horizontally [°]: 310 The fixture is movable vertically [°]: 90