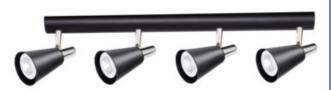

### **33097** SEMPRA EL-41 B-SR

Wall & ceiling lighting fitting

5905339330970

Kanlux SEMPRA is a series of elegant spots in black and white or black and silver. Thanks to the original slat, on which the lampshades are mounted, all models will be perfect for both ceiling and wall applications - this gives us new possibilities of arranging room lighting. A very interesting solution is the possibility of vertical mounting of a luminaire with up to 4 light sources on the wall.

#### **GENERAL DATA:**

Colour: black

Place of assembly: wall mounted, ceiling mounted

Place of application: Indoors

**Minimum distance from the illuminated object**: 0,5m

Length [mm]: 600 Height [mm]: 120

#### TECHNICAL DATA:

Rated voltage [V]: 220-240 AC Rated frequency [Hz]: 50

Maximum power [W]: 4 x max 10

Class of protection against electric shock: |

**Light source**: PAR16 **Light source included**: no

Cap: GU10

Ambient temperature range to which the product can be

exposed: 5÷25

**Enclosure material**: steel

**Connection type**: Bolt terminal block

Range of sections of wires used [mm $^2$ ]: 0,75 $\div$ 1,5 The fixture is movable horizontally [°]: 310 The fixture is movable vertically [°]: 90