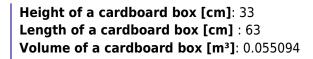

#### **LOGISTIC DATA:**

Packaging method: 8

Number of units in the secondary packaging: 1

Number of units in the packaging: 8

Net unit weight [g]: 1014 Grammage [g]: 1225

Length of a unit pack [cm]: 12 Width of a unit pack [cm]: 7.5 Height of a unit pack [cm]: 61.5 Weight of a cardboard box [kg]: 9.8 Width of a cardboard box [cm]: 26.5