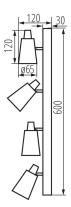

#### **GENERAL DATA:**

Colour: black

Place of assembly: wall mounted, ceiling mounted

Place of application: Indoors

**Minimum distance from the illuminated object**: 0,5m

Length [mm]: 600 Height [mm]: 120

#### TECHNICAL DATA:

Rated voltage [V]: 220-240 AC Rated frequency [Hz]: 50

Maximum power [W]: 4 x max 10

Class of protection against electric shock: |

**Light source**: PAR16 **Light source included**: no

Cap: GU10

Ambient temperature range to which the product can be

exposed: 5÷25

**Enclosure material**: steel

**Connection type**: Bolt terminal block

Range of sections of wires used [mm $^2$ ]: 0,75 $\div$ 1,5 The fixture is movable horizontally [°]: 310 The fixture is movable vertically [°]: 90