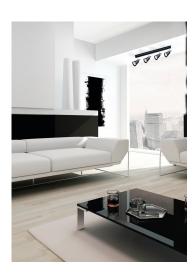

### **33097** SEMPRA EL-41 B-SR

Wall & ceiling lighting fitting

5905339330970

Kanlux SEMPRA is a series of elegant spots in black and white or black and silver. Thanks to the original slat, on which the lampshades are mounted, all models will be perfect for both ceiling and wall applications - this gives us new possibilities of arranging room lighting. A very interesting solution is the possibility of vertical mounting of a luminaire with up to 4 light sources on the wall.