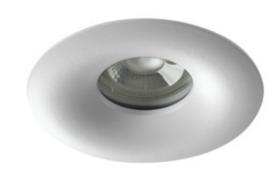

## **33125** DROXY IP65 DSO-W

Ring for spotlight fittings

5905339331250

Kanlux DROXY IP65 is a family of decorative spotlights dedicated to bathrooms and rooms with high humidity (IP65 / 20). The ring family consists of 2 models of round housings. Their distinguishing feature is the decorative, exceptionally smooth surface, which, combined with matte colors (white and black), gives an unusually elegant, but discreet effect in the room where they are installed.

#### **GENERAL DATA:**

Colour: white

Place of assembly: Recessed mount in the ceiling

Place of application: Indoors and outdoors

Minimum distance from the illuminated object: 0,5m

Decorative ring without a ceramic frame: yes