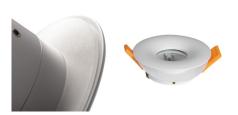

## **33125** DROXY IP65 DSO-W

Ring for spotlight fittings

5905339331250

Kanlux DROXY IP65 is a family of decorative spotlights dedicated to bathrooms and rooms with high humidity (IP65 / 20). The ring family consists of 2 models of round housings. Their distinguishing feature is the decorative, exceptionally smooth surface, which, combined with matte colors (white and black), gives an unusually elegant, but discreet effect in the room where they are installed.

### **ADDITIONAL INFORMATION:**

• Decorative ring without a ceramic frame