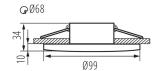

## **33125** DROXY IP65 DSO-W

Ring for spotlight fittings

5905339331250

















Kanlux DROXY IP65 is a family of decorative spotlights dedicated to bathrooms and rooms with high humidity (IP65 / 20). The ring family consists of 2 models of round housings. Their distinguishing feature is the decorative, exceptionally smooth surface, which, combined with matte colors (white and black), gives an unusually elegant, but discreet effect in the room where they are installed.

#### **GENERAL DATA:**

Colour: white

Place of assembly: Recessed mount in the ceiling

Place of application: Indoors and outdoors

Minimum distance from the illuminated object: 0,5m

Decorative ring without a ceramic frame: yes

Height [mm]: 34 Diameter [mm]: 99

Assembly hole [mm]: Ø68

#### TECHNICAL DATA:

Rated voltage [V]: 12 AC; 12 DC; 220-240 AC

Maximum power [W]: max 10

Class of prot