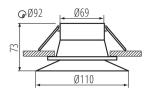

#### GENERAL DATA:

Colour: white Place of assembly: Recessed mount in the ceiling Place of application: Indoors Minimum distance from the illuminated object: 0,5m Decorative ring without a ceramic frame: yes The product is not suitable to be covered with a heatinsulating material: yes Height [mm]: 73 Diameter [mm]: 110 Assembly hole [mm]: Ø92