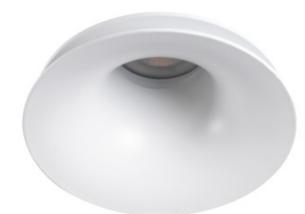

Ring for spotlight fittings 5905339331618

Kanlux AJAS is an interesting model of a decorative ring. It is distinguished primarily by its unusual lighting effect. Thanks to a casing consisting of two permanently connected elements, the light also gently illuminates the ceiling. The Kanlux AJAS luminaire will constitute a unique decoration of any room, especially when the light is switched on.

#### GENERAL DATA:

Colour: white Place of assembly: Recessed mount in the ceiling Place of application: Indoors Minimum distance from the illuminated object: 0,5m Decorative ring without a ceramic frame: yes The product is not suitable to be covered with a heatinsulating material: yes Height [mm]: 73 Diameter [mm]: 110 Assembly hole [mm]: Ø92