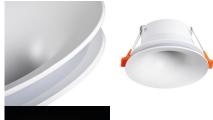

Ring for spotlight fittings 5905339331618

Kanlux AJAS is an interesting model of a decorative ring. It is distinguished primarily by its unusual lighting effect. Thanks to a casing consisting of two permanently connected elements, the light also gently illuminates the ceiling. The Kanlux AJAS luminaire will constitute a unique decoration of any room, especially when the light is switched on.

#### GENERAL DATA:

Colour: white Place of assembly: Recessed mount in the ceiling Place of application: Indoors Minimum distance from the illuminated object: 0,5m Decorative ring without a ceramic frame: yes The product is not suitable to be covered with a heatinsulating material: yes Height [mm]: 73 Diameter [mm]: 110 Assembly hole [mm]: Ø92