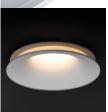

Ring for spotlight fittings 5905339331618

Kanlux AJAS is an interesting model of a decorative ring. It is distinguished primarily by its unusual lighting effect. Thanks to a casing consisting of two permanently connected elements, the light also gently illuminates the ceiling. The Kanlux AJAS luminaire will constitute a unique decoration of any room, especially when the light is switched on.