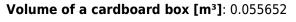

## LOGISTIC DATA:

Packaging method: 50 Number of units in the secondary packaging: 1 Number of units in the packaging: 50 Net unit weight [g]: 152 Grammage [g]: 201.4 Length of a unit pack [cm]: 11.5 Width of a unit pack [cm]: 11.5 Height of a unit pack [cm]: 7 Weight of a cardboard box [kg]: 10.07 Width of a cardboard box [cm]: 24.5 Height of a cardboard box [cm]: 38.5 Length of a cardboard box [cm]: 59